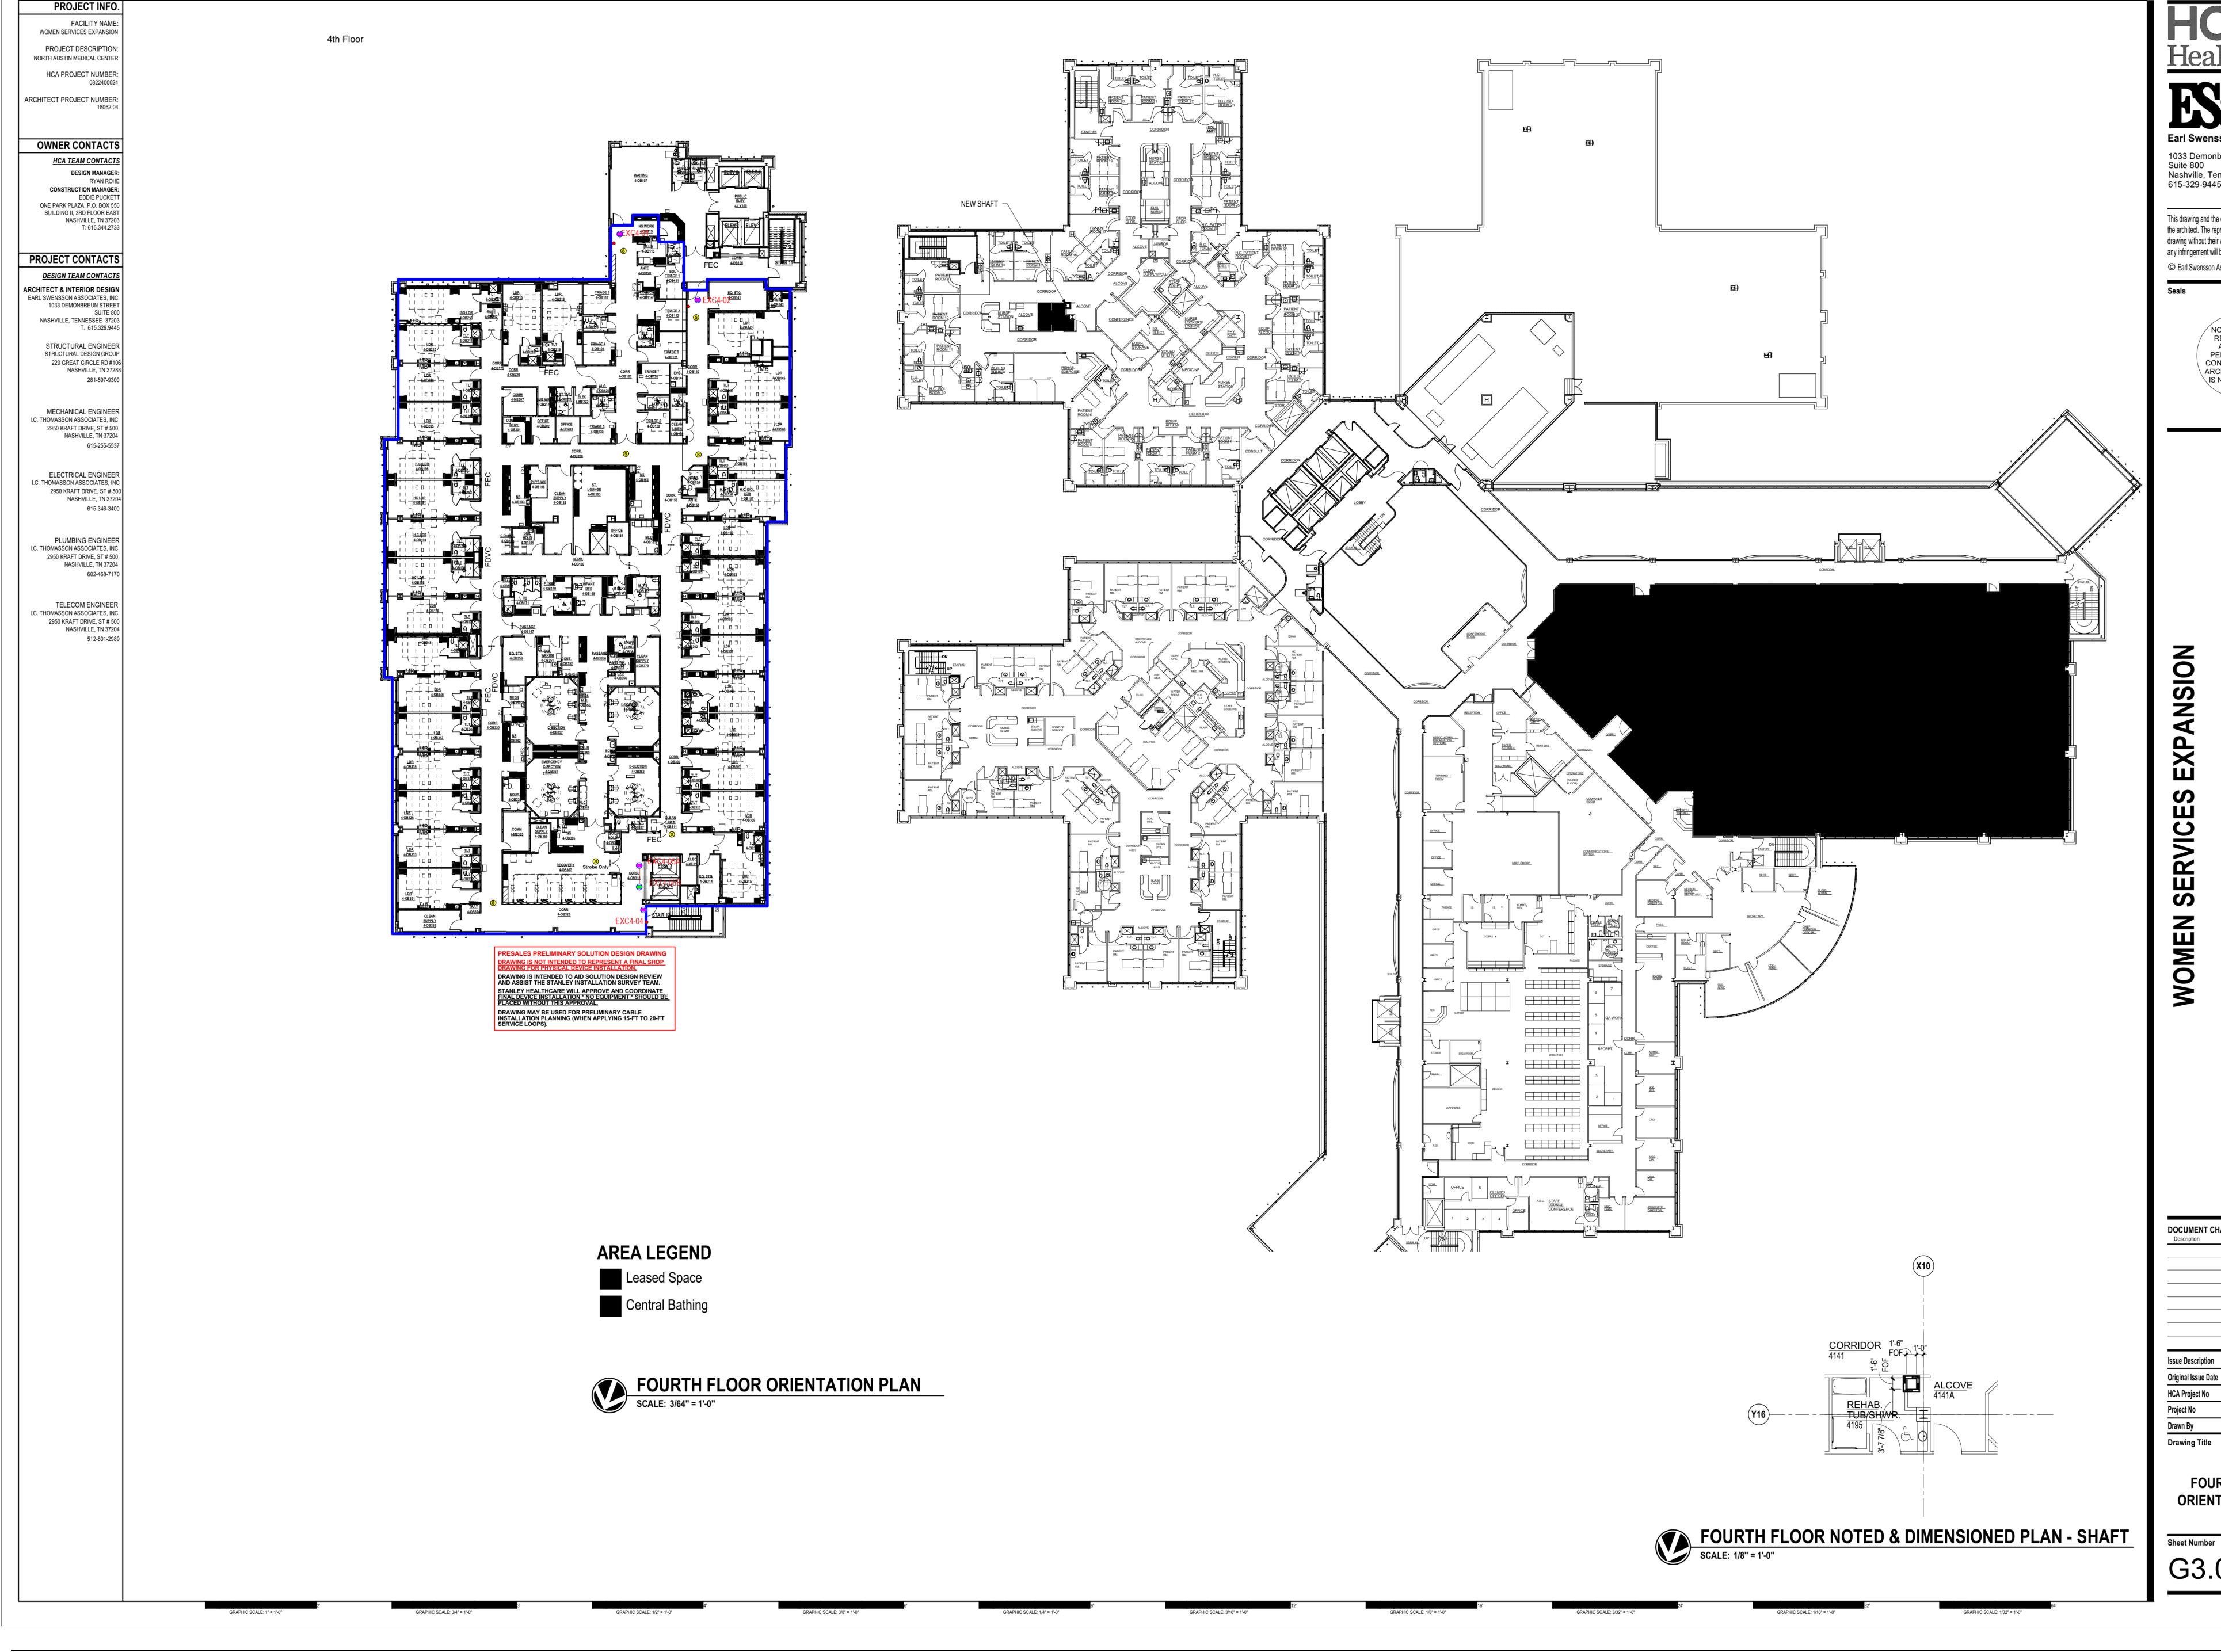

MEDIC, NORTH

12221 NORTH MOPAC EXPRESSWAY AUSTIN, TE

DOCUMENT CHANGES

CD CHECKSET

05.19.21 0822400024 18062.04 Drawn By BG Checked By JBW

**FOURTH FLOOR** ORIENTATION PLAN

G3.04