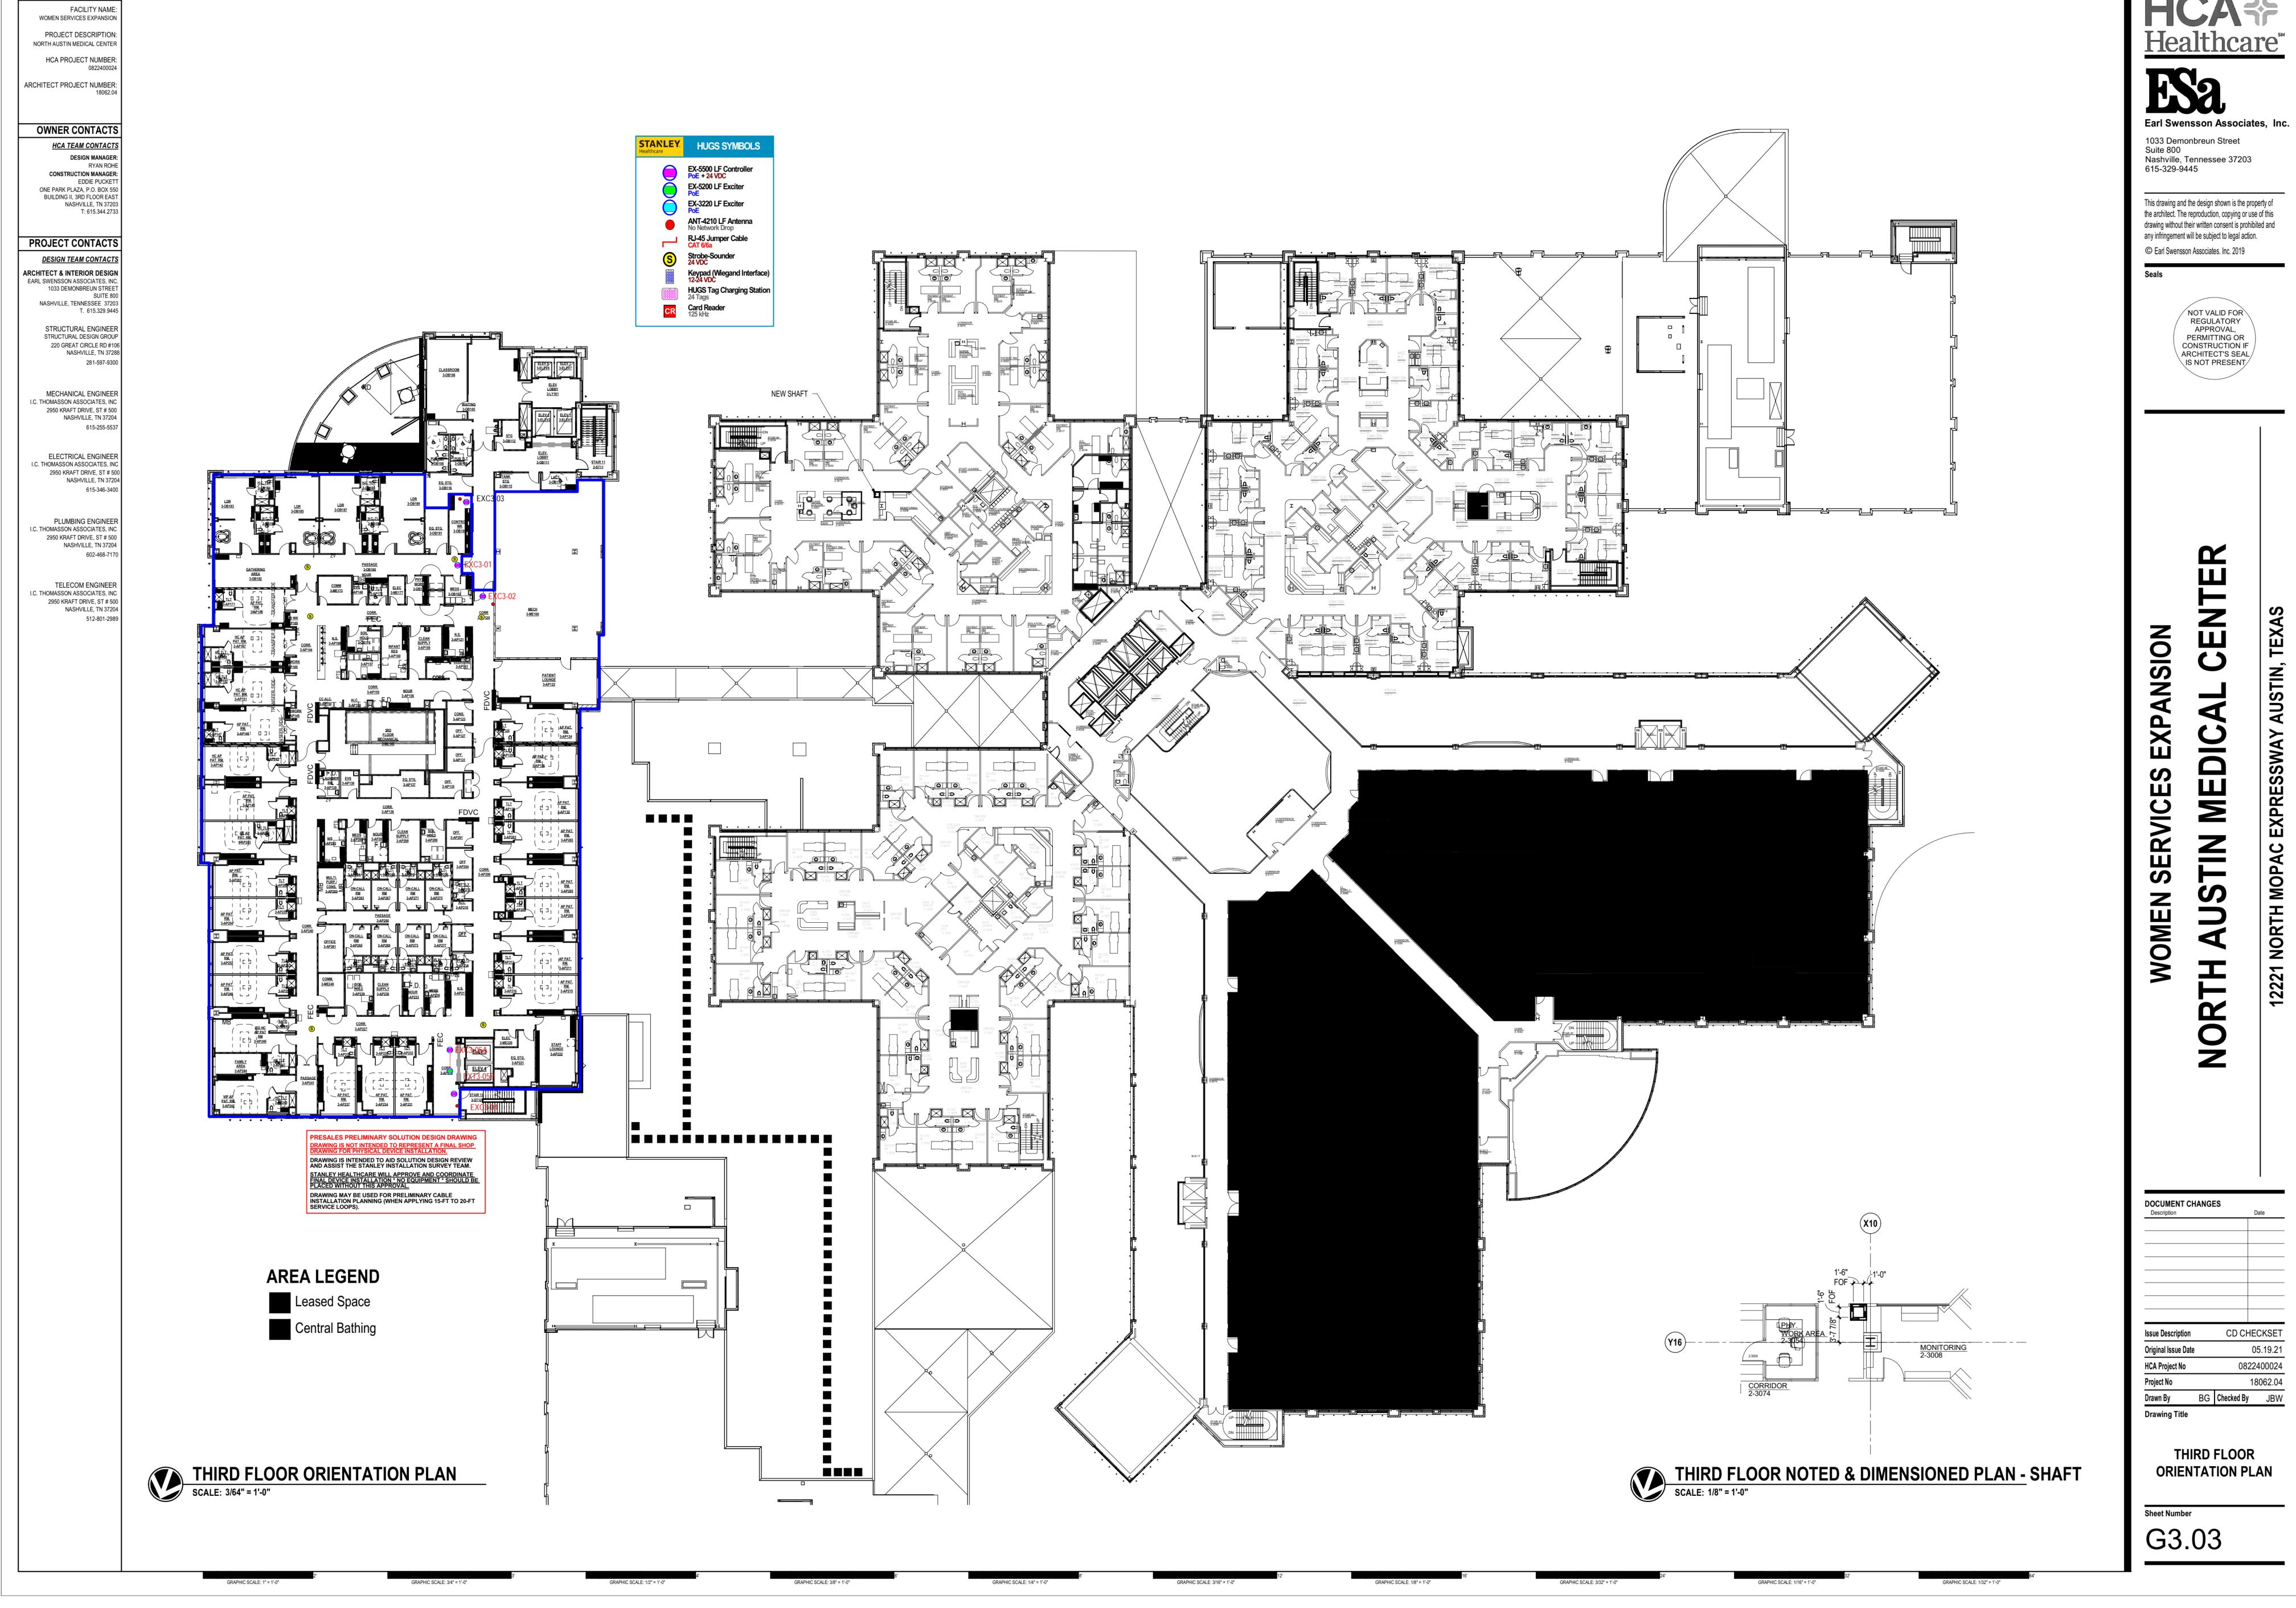

> NOT VALID FOR REGULATORY APPROVAL, PERMITTING OR CONSTRUCTION IF ARCHITECT'S SEAL/ \IS NOT PRESENT/

MEDIC NORTH

12221 NORTH MOPAC EXPRESSWAY AUSTIN, TE

DOCUMENT CHANGES

CD CHECKSET 05.19.21 0822400024

THIRD FLOOR **ORIENTATION PLAN** 

G3.03

Earl Swensson Associates, Inc.

1033 Demonbreun Street Nashville, Tennessee 37203 615-329-9445

This drawing and the design shown is the property of the architect. The reproduction, copying or use of this drawing without their written consent is prohibited and any infringement will be subject to legal action. © Earl Swensson Associates. Inc. 2019