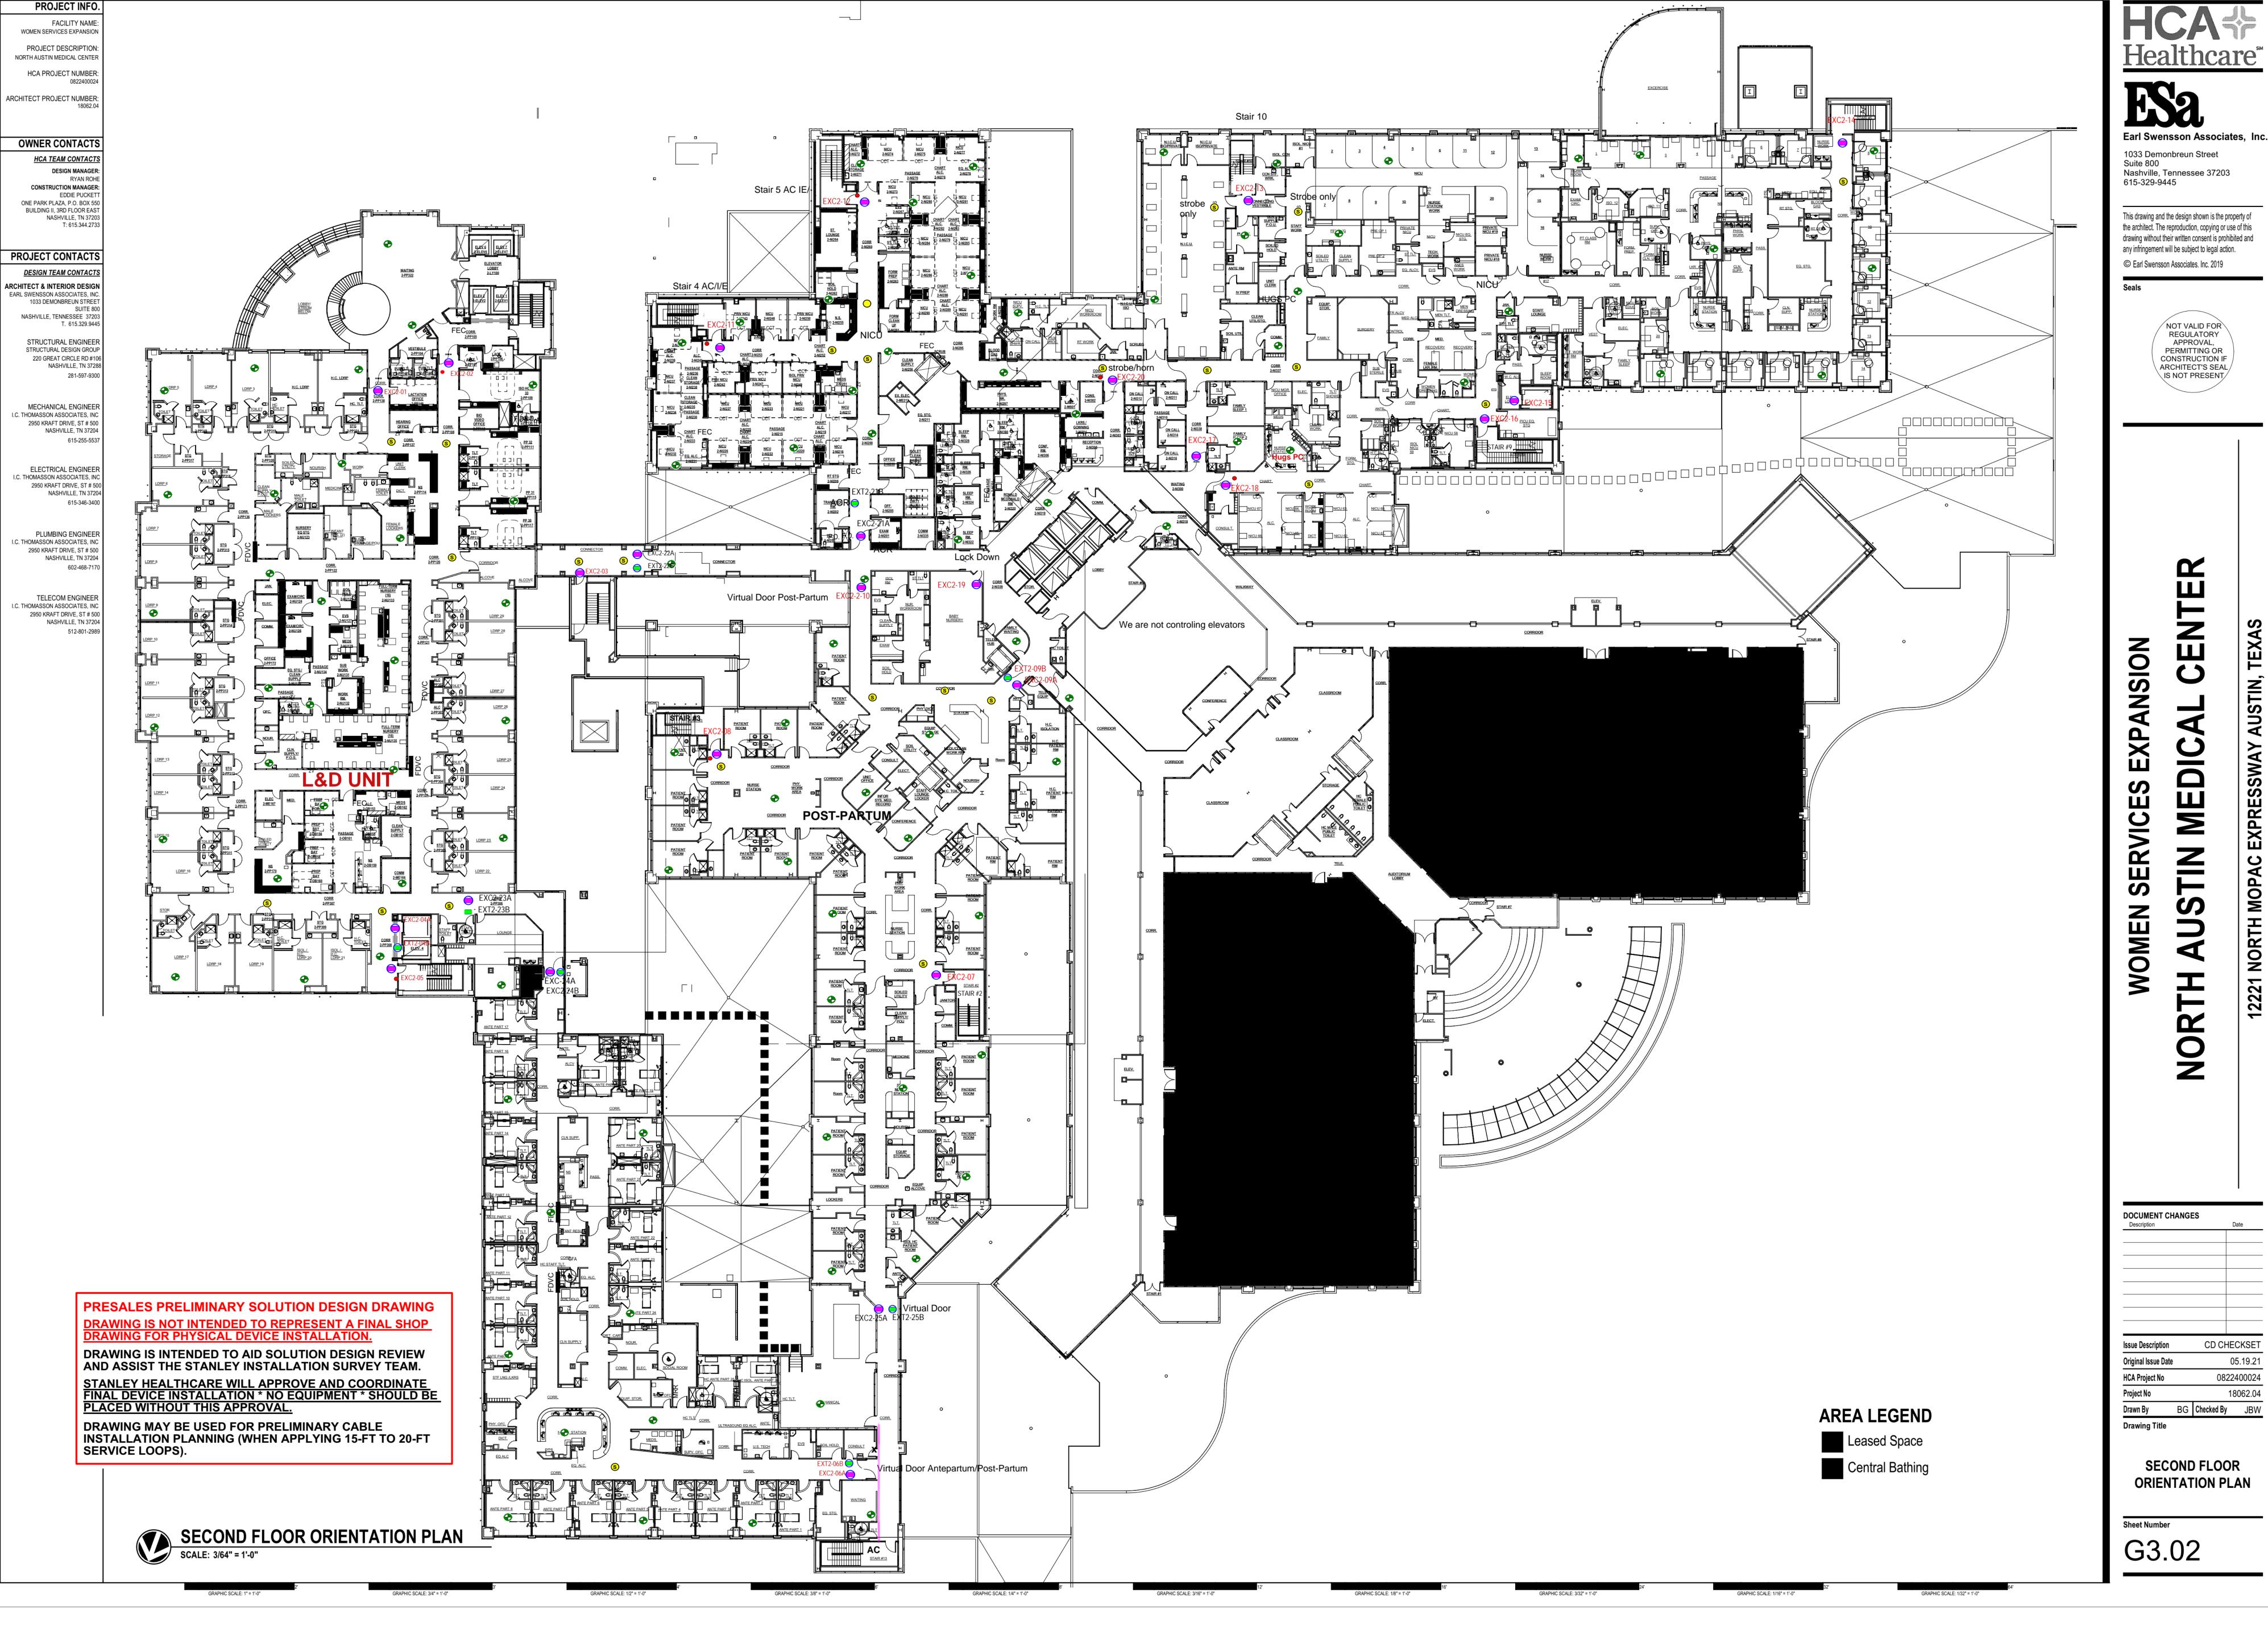

# Scope of Work

This project involves the installation of 54 18/4 riser-rated cables ("drops") for 27 antennas in a live hospital environment. Each "dual drop" consists of two separate cables run to each antenna location as specified by the client. The average cable length is estimated to be 215" per drop. Cables will be left above the ceiling with a 25" service loop and will not be terminated.

## **Pricing**

| Item | Description | Quantity | Unit Cost | Total Cost |
|------|-------------|----------|-----------|------------|

| Dual drops to EX5500 PoE<br>HUGS Controller (Postpartum<br>Antennas to NICU Power<br>Supply #1) | 7                                                                                                                                                                                                                                                                                    | \$519.29                                                                                                                                                                                                                                                                                       | \$3,635                                                                                                                                                                                                                                                                                  |
|-------------------------------------------------------------------------------------------------|--------------------------------------------------------------------------------------------------------------------------------------------------------------------------------------------------------------------------------------------------------------------------------------|------------------------------------------------------------------------------------------------------------------------------------------------------------------------------------------------------------------------------------------------------------------------------------------------|------------------------------------------------------------------------------------------------------------------------------------------------------------------------------------------------------------------------------------------------------------------------------------------|
| Dual drops to EX5500 PoE<br>HUGS Controller (Old NICU to<br>Central Elevator Power<br>Supply)   | 18                                                                                                                                                                                                                                                                                   | \$518.44                                                                                                                                                                                                                                                                                       | \$9,332                                                                                                                                                                                                                                                                                  |
| Dual drops to EX5500 PoE<br>HUGS Controller (Old NICU<br>Power Supply #3)                       | 3                                                                                                                                                                                                                                                                                    | \$363.67                                                                                                                                                                                                                                                                                       | \$1,091                                                                                                                                                                                                                                                                                  |
| HILTI 653 4" Speed Sleeves                                                                      | 3                                                                                                                                                                                                                                                                                    | \$134.33                                                                                                                                                                                                                                                                                       | \$403                                                                                                                                                                                                                                                                                    |
| Infection Control Tent (2 tents for 6 days)                                                     |                                                                                                                                                                                                                                                                                      |                                                                                                                                                                                                                                                                                                | \$710                                                                                                                                                                                                                                                                                    |
|                                                                                                 |                                                                                                                                                                                                                                                                                      |                                                                                                                                                                                                                                                                                                | \$15,171                                                                                                                                                                                                                                                                                 |
|                                                                                                 | HUGS Controller (Postpartum Antennas to NICU Power Supply #1)  Dual drops to EX5500 PoE HUGS Controller (Old NICU to Central Elevator Power Supply)  Dual drops to EX5500 PoE HUGS Controller (Old NICU Power Supply #3)  HILTI 653 4" Speed Sleeves Infection Control Tent (2 tents | HUGS Controller (Postpartum Antennas to NICU Power Supply #1)  Dual drops to EX5500 PoE HUGS Controller (Old NICU to Central Elevator Power Supply)  18  Dual drops to EX5500 PoE HUGS Controller (Old NICU Power Supply #3)  3  HILTI 653 4" Speed Sleeves 3  Infection Control Tent (2 tents | HUGS Controller (Postpartum Antennas to NICU Power Supply #1)  Dual drops to EX5500 PoE HUGS Controller (Old NICU to Central Elevator Power Supply)  18 \$518.44  Dual drops to EX5500 PoE HUGS Controller (Old NICU Power Supply #3)  3 \$363.67  HILTI 653 4" Speed Sleeves 3 \$134.33 |