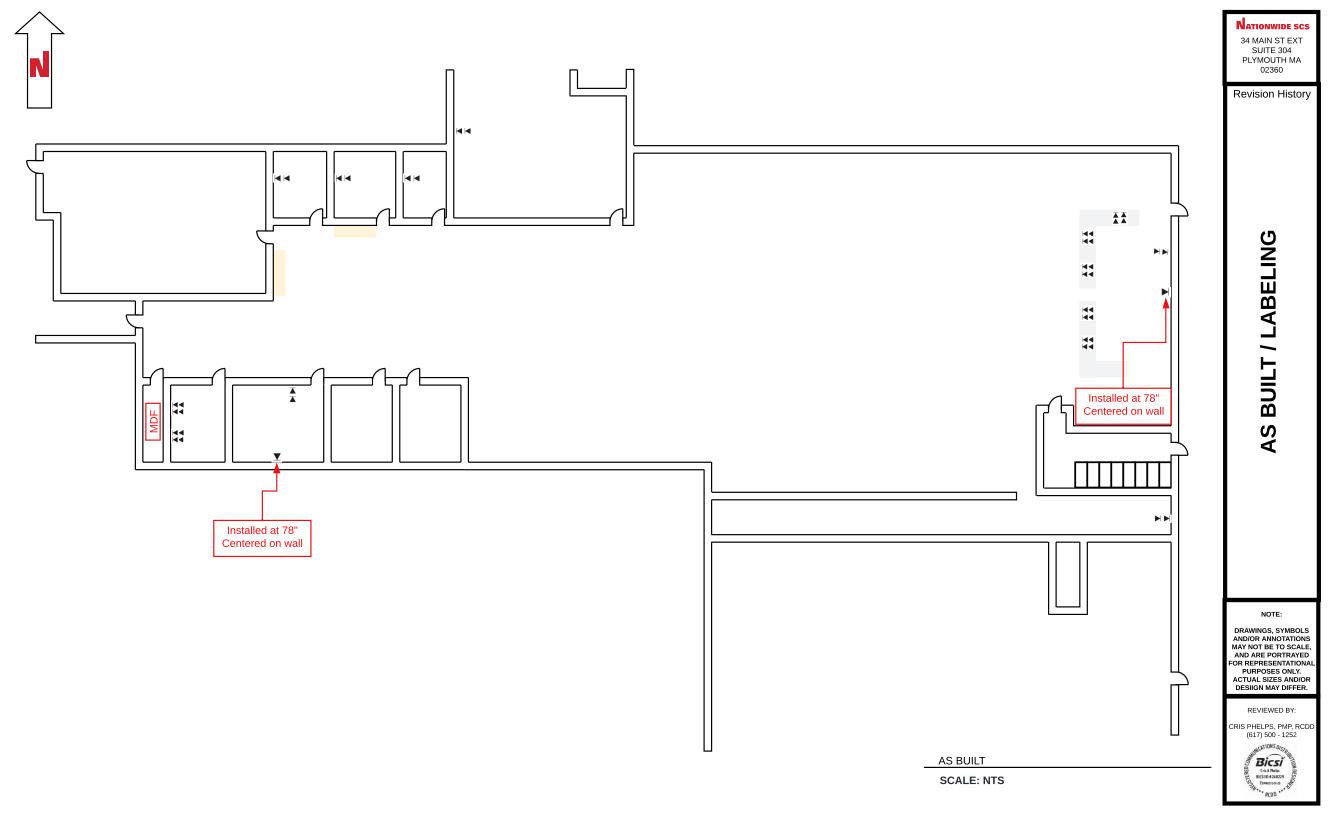

NOTE:

REVIEWED BY:

CRIS PHELPS, PMP, RCDD

SITE PLAN

SCALE: NTS

AS BUILT

SCALE: NTS

34 MAIN ST EXT SUITE 304 PLYMOUTH MA 02360

Revision History

## WAREHOUSE AS BUILT / LABELING

NOTE:

DRAWINGS, SYMBOLS
AND/OR ANNOTATIONS
MAY NOT BE TO SCALE,
AND ARE PORTRAYED
FOR REPRESENTATIONAL
PURPOSES ONLY.
ACTUAL SIZES AND/OR
DESIIGN MAY DIFFER.

REVIEWED BY: