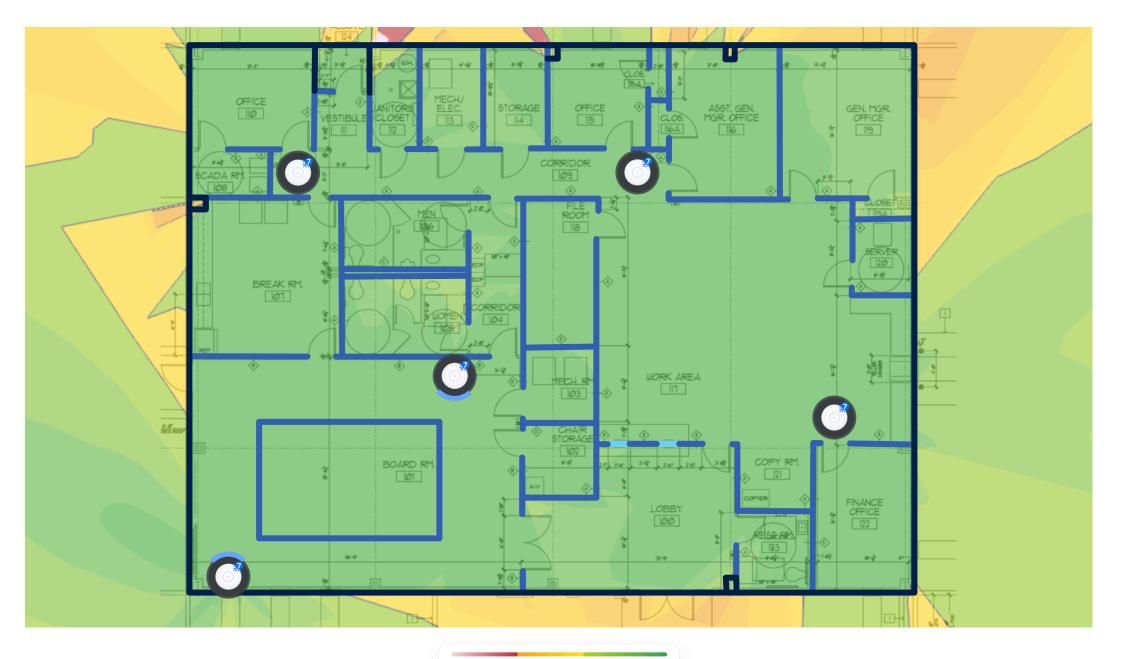

# **Installation Guide**

Maxwell

NickHCS

September 4, 2024

## Equipment List

| UniFi Devices | Quantity |
|---------------|----------|
| U7 Pro Max    | 5        |

### Topology







Weak

Strong



Weak

Strong

# Step 1 Completed

Mount all devices in right places as specified on the  $\ensuremath{\mbox{Floor Plan}}$  and add cabling.



#### Step 2

#### Completed

Turn Dream Machine (UDM Pro) on and connect it to the internet. Then, finish setting it up in either the UniFi Network mobile app, or the web application at **unifi.ui.com**.



Connect your console and switch with a network cable, as shown below. You can verify this connection on the following **Port View** page.



#### Step 4

#### Completed 🖂

Connect your other UniFi devices to the switch with network cables, as shown below. You can verify all connections on the following **Port View** page.