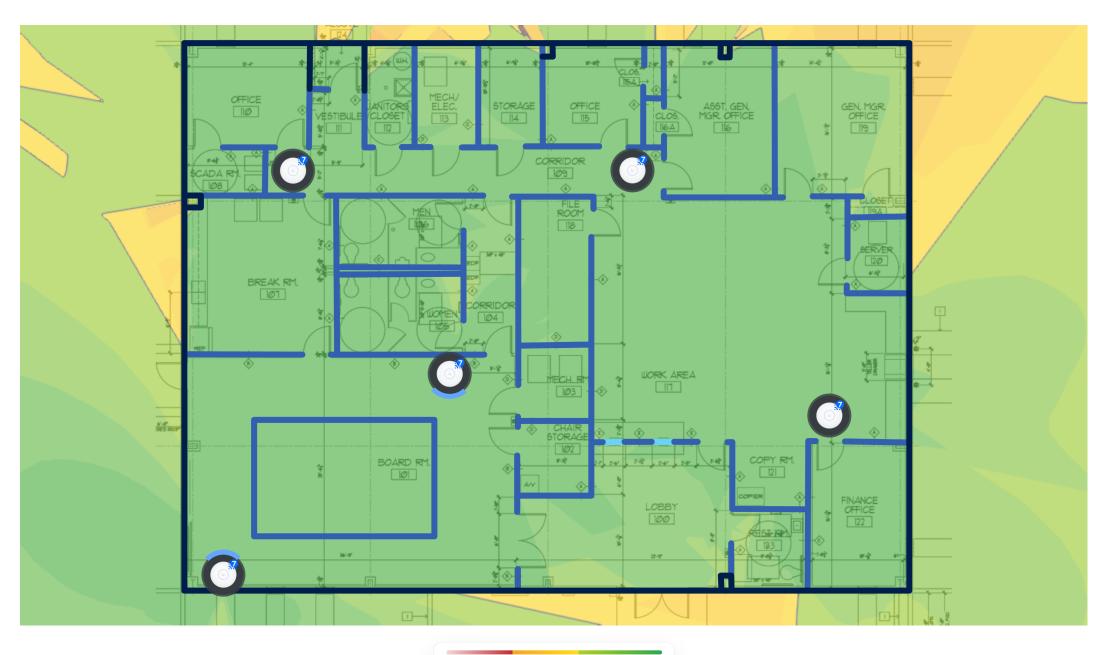

# **Installation Guide**

Maxwell

NickHCS

September 4, 2024

## Equipment List

| UniFi Devices | Quantity |
|---------------|----------|
| U7 Pro Max    | 5        |

### Topology







Weak

Strong



Weak

Strong

# Step 1 Completed

Mount all devices in right places as specified on the  $\ensuremath{\mbox{Floor Plan}}$  and add cabling.



#### Step 2

#### Completed

Turn Dream Machine (UDM Pro) on and connect it to the internet. Then, finish setting it up in either the UniFi Network mobile app, or the web application at **unifi.ui.com**.



Connect your console and switch with a network cable, as shown below. You can verify this connection on the following **Port View** page.



#### Step 4

#### Completed 🖂

Connect your other UniFi devices to the switch with network cables, as shown below. You can verify all connections on the following **Port View** page.