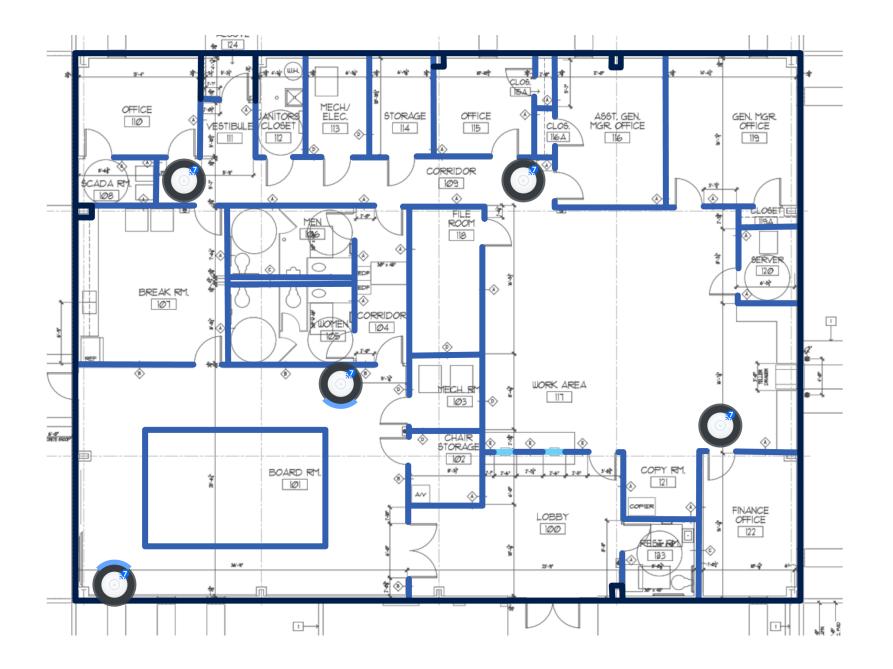

# Step 1 Completed

Mount all devices in right places as specified on the  $\ensuremath{\mbox{Floor Plan}}$  and add cabling.