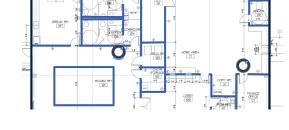

# Step 1 Completed

Mount all devices in right places as specified on the  $\ensuremath{\mbox{Floor Plan}}$  and add cabling.