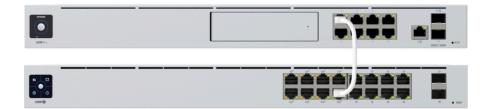

#### Completed

Turn Dream Machine (UDM Pro) on and connect it to the internet. Then, finish setting it up in either the UniFi Network mobile app, or the web application at **unifi.ui.com**.

Connect your console and switch with a network cable, as shown below. You can verify this connection on the following **Port View** page.