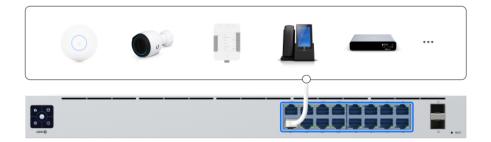

#### Completed 🖂

Connect your other UniFi devices to the switch with network cables, as shown below. You can verify all connections on the following **Port View** page.