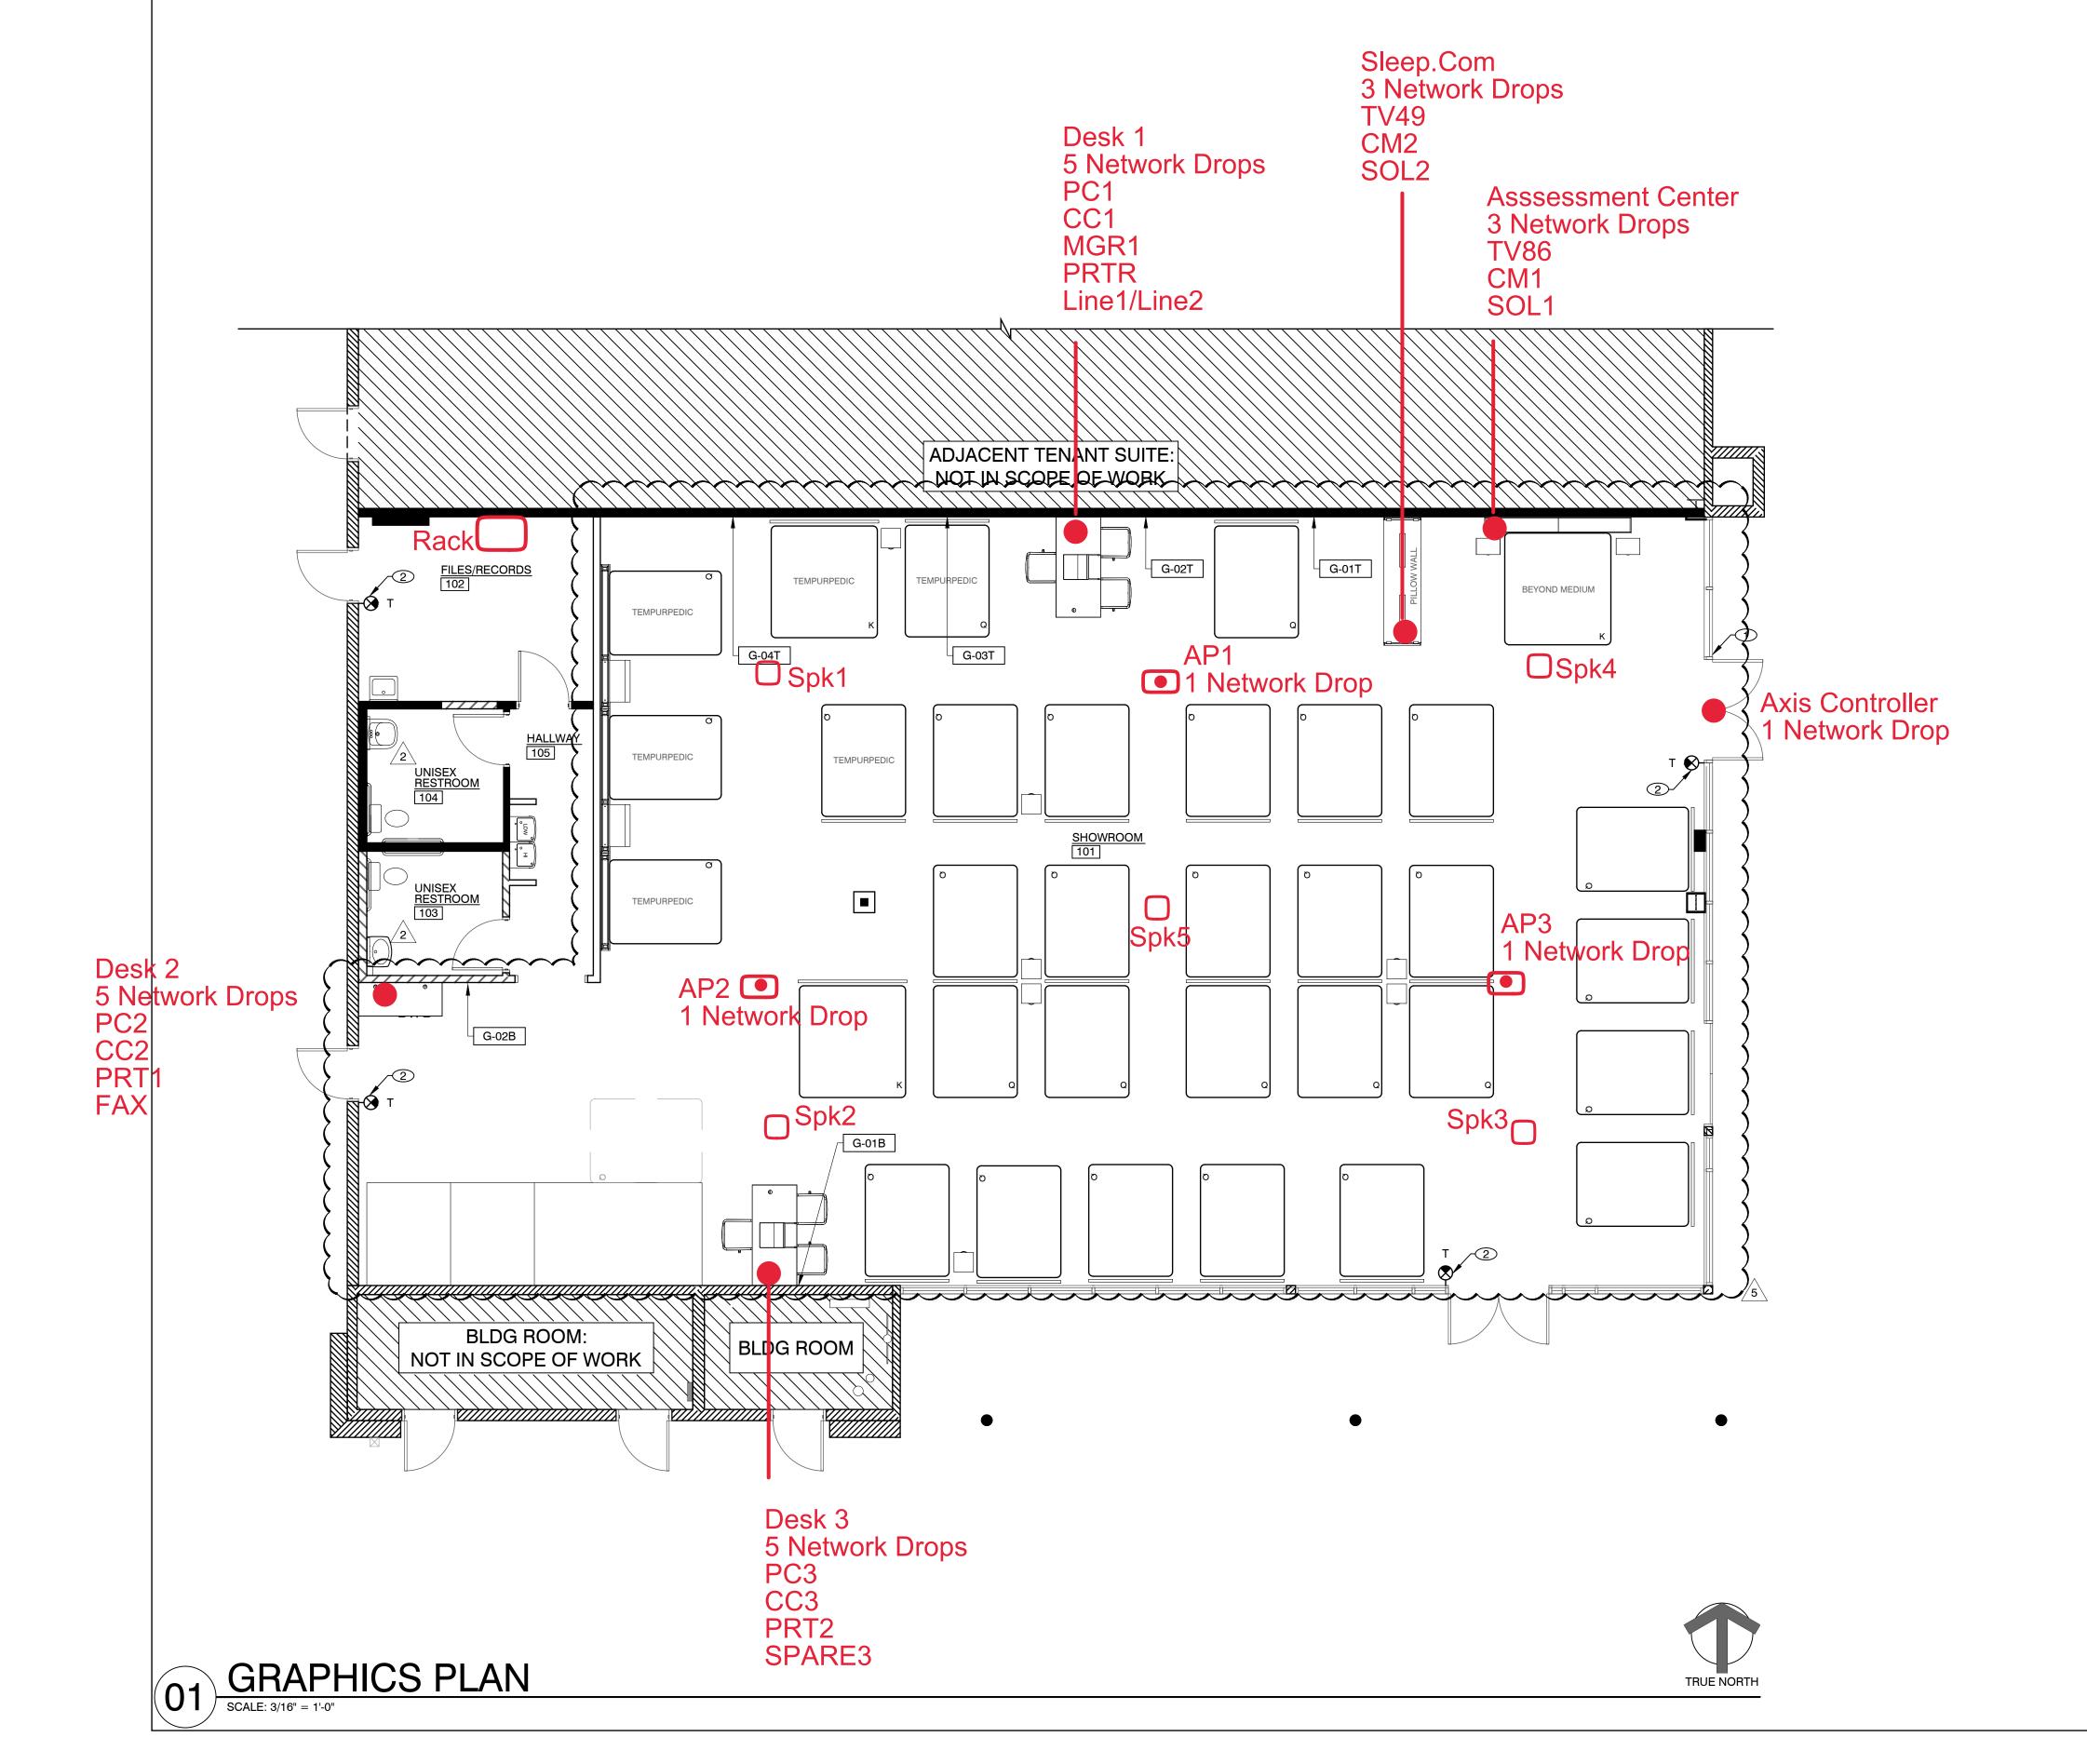

## AREA CALCULATIONS

| ROOM NO. | ROOM NAME        | AREA NAME | AREA - (SF) |
|----------|------------------|-----------|-------------|
| 101      | SHOWROOM         | SHOWROOM  | ± 3,295     |
| 102      | FILES/RECORDS    | SERVICE   | ± 153       |
| 103      | WOMEN'S RESTROOM |           | ± 60        |
| 104      | MEN'S RESTROOM   |           | ± 65        |
| 105      | HALLWAY          |           | ± 80        |
| TOTAL:   |                  |           | 3,810       |

MATTRESS COUNT: 33 TOTAL

PROJECT COORDINATOR/ DESIGN CONSULTANT

2641 IRVING BLVD. DALLAS, TEXAS 75207 TEL: 214-638-6800

IN ASSOCIATION WITH THE ARCHITECT