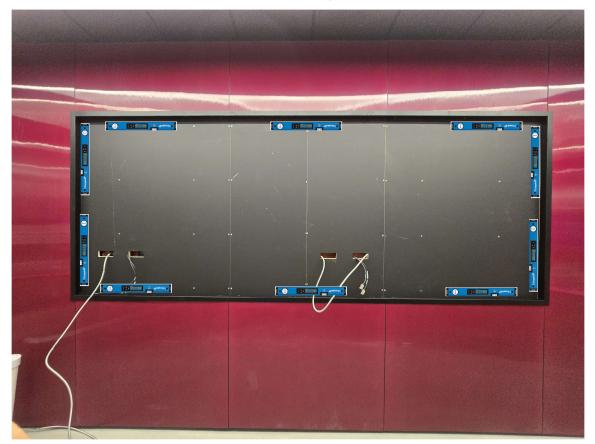

## LED Fixture Tolerance

6x4 Backwall

6x4 Backwall Square

- The horizontal measurements should be against the trim.
- Using a digital level the horizontal measurements must be within 0.15° of 0.00°
- Using a digital level the vertical measurements must be within 0.15° of 90.00°
- Using a digital level the plumb measurements must be within 0.20° of 90.00°