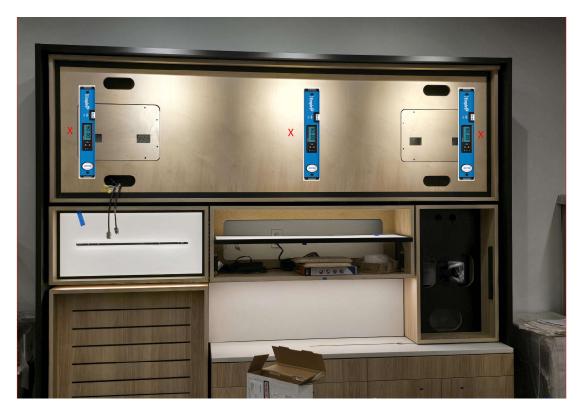

## LED Fixture Tolerance

6x4 Backwall

6x4 Backwall Square

- The horizontal measurements should be against the trim.
- Using a digital level the horizontal measurements must be within 0.15° of 0.00°
- Using a digital level the vertical measurements must be within 0.15° of 90.00°
- Using a digital level the plumb measurements must be within 0.20° of 90.00°