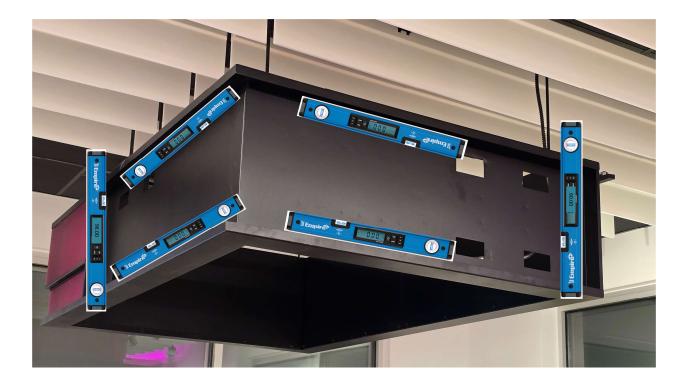

## LED Fixture Tolerance

- The horizontal measurements should be against the trim.
- Using a digital level the horizontal measurements must be within 0.15° of 0.00°
- Using a digital level the vertical measurements must be within 0.15° of 90.00°
- No Plumb measurements needed for the cloud.
- We can install the LED Level with the fixture so when the fixture is adjusted the LED will be correct.