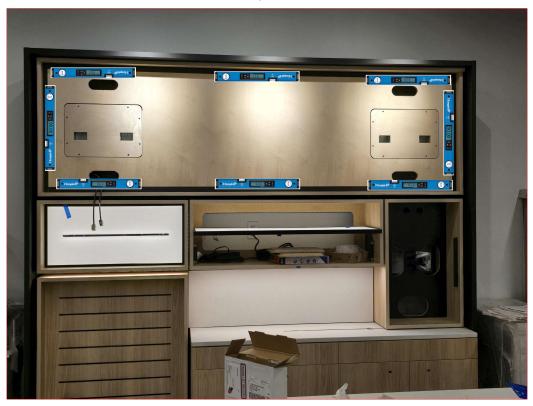

## LED Fixture Tolerance

6x4 Backwall

6x4 Backwall Square

- The horizontal measurements should be against the trim.
- Using a digital level the horizontal measurements must be within 0.15° of 0.00°
- Using a digital level the vertical measurements must be within 0.15° of 90.00°
- Using a digital level the plumb measurements must be within 0.20° of 90.00°