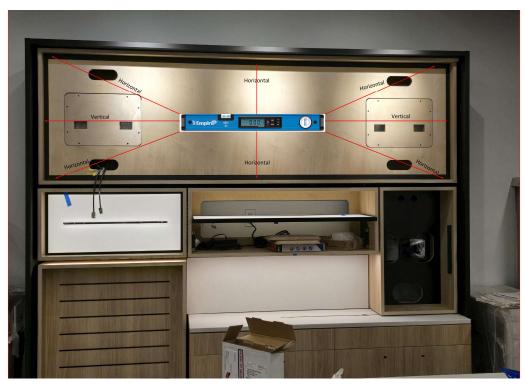

## LED Fixture Tolerance

6x4 Backwall

6x4 Backwall Square

- The horizontal measurements should be against the trim.
- Using a digital level the horizontal measurements must be within 0.15° of 0.00°
- Using a digital level the vertical measurements must be within 0.15° of 90.00°
- Using a digital level the plumb measurements must be within 0.20° of 90.00°