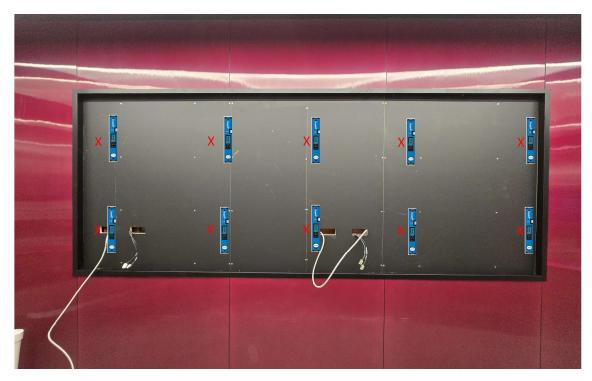

## LED Fixture Tolerance

6x4 Backwall

6x4 Backwall Square

- The horizontal measurements should be against the trim.
- Using a digital level the horizontal measurements must be within 0.15° of 0.00°
- Using a digital level the vertical measurements must be within 0.15° of 90.00°
- Using a digital level the plumb measurements must be within 0.20° of 90.00°