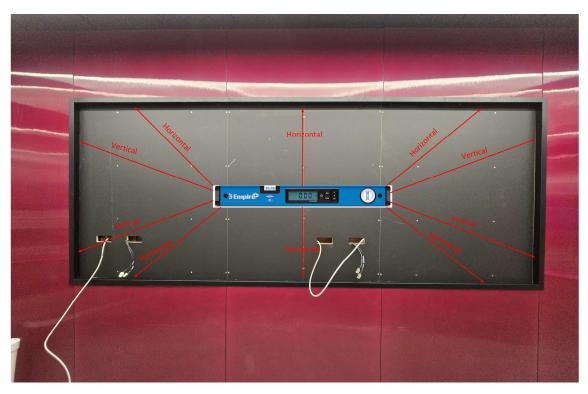

## LED Fixture Tolerance

- The horizontal measurements should be against the trim.
- Using a digital level the horizontal measurements must be within 0.15° of 0.00°
- Using a digital level the vertical measurements must be within 0.15° of 90.00°
- No Plumb measurements needed for the cloud.
- We can install the LED Level with the fixture so when the fixture is adjusted the LED will be correct.