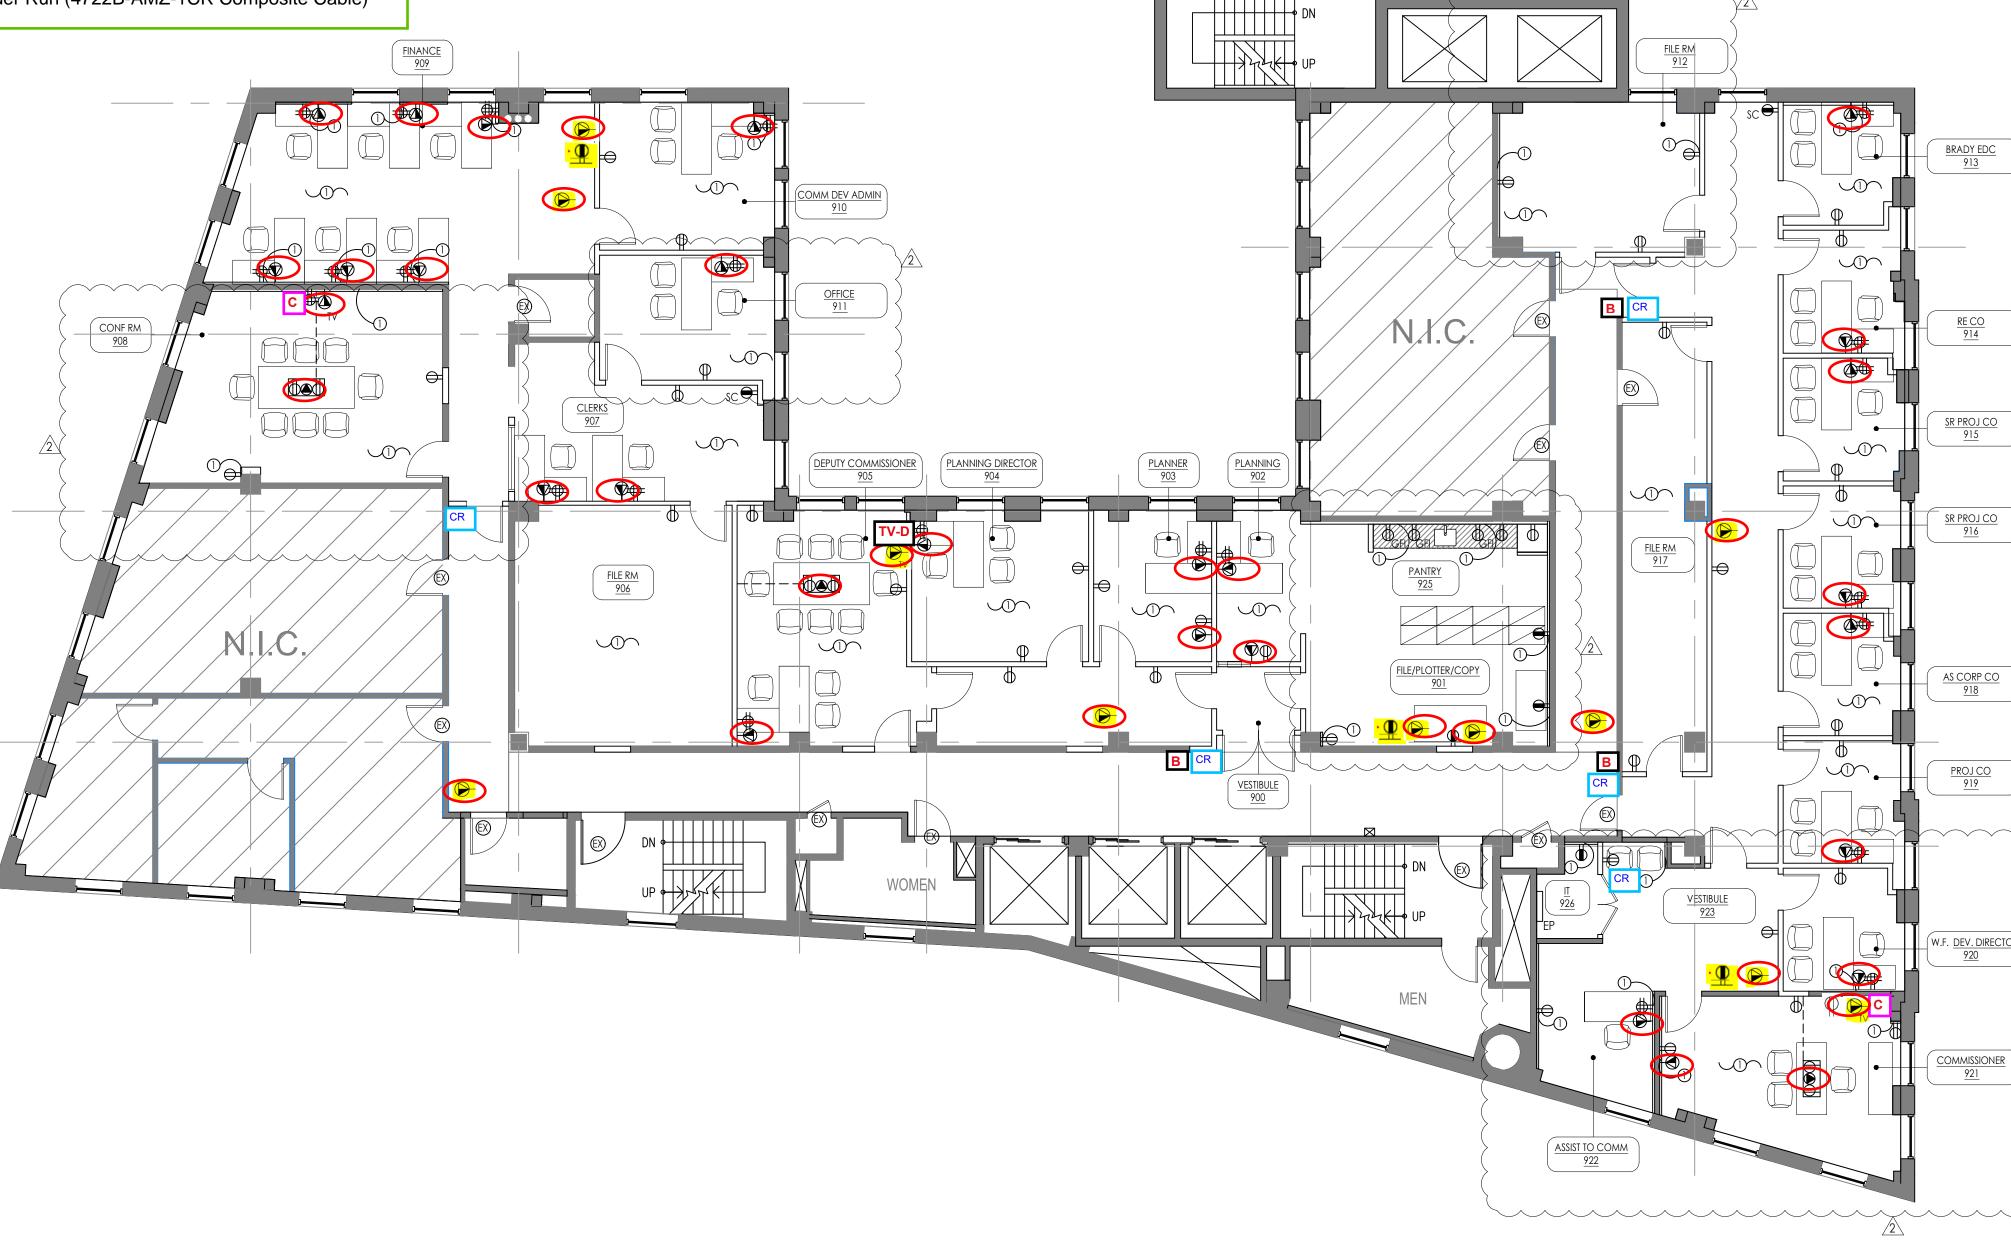

THE CITY OF YONKERS
20 SOUTH BROADWAY
YONKERS, NY 10701 ADWAY 10701

9TH FL FTE PLAN

22118

DRAWN BY: CHECKED BY:

A-409.00

= TV Cable Run (Cat6 and Coaxial Cable) - 5 Ft from floor

= Card Reader Run (4722B-AMZ-1CR Composite Cable)