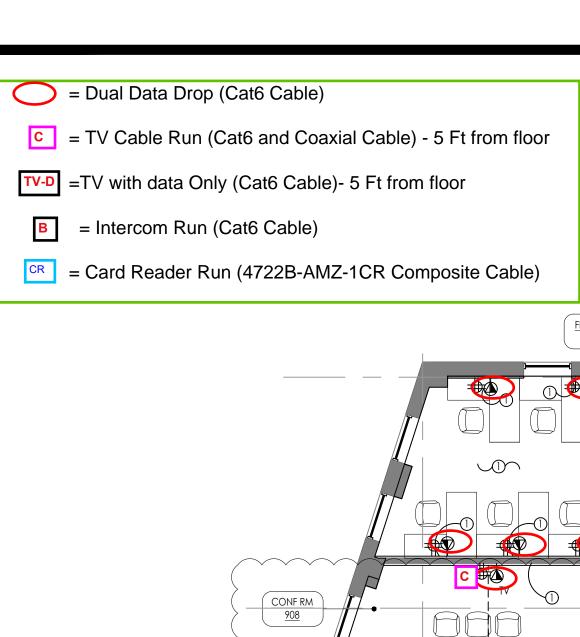

TO CONFIRM FURNITURE IS POWERED AND EXACT POWER REQUIREMENTS. IF NOT POWERED, GC IS TO RUN POWER IN NEW SLIM RACEWAY BY LEGRAND OR EQUAL TO AVOID TRIPPING HAZARD TO NEW SURFACE MOUNTED FLOOI BOX. GC IS TO PROVIDE DRAG LINES ONLY FOR ALL TELE/DATA                                                                                                                                                                 |



1201 BROADWAY, STUDIO 304 NEW YORK, NY 10001

ISSUED

ISSUED FOR DD REVIEW 10.11.22
ISSUED FOR REVIEW 10.19.22
ISSUED FOR PAGE-TURN 10.28.22
ISSUED FOR FILING 11.11.22

ISSUED FOR FILING 11.11.22
ISSUED PER DOB COMMENTS 5.02.23
RE-ISSUED PER DOB COMMENTS 5.26.23

THE CITY OF YONKERS
20 SOUTH BROADWAY
YONKERS, NY 10701

SEAI



3RD FL FTE PLAN

22118

DRAWN BY :
CHECKED BY :

A-408.00



9TH FL FTE PLAN

Scale: 1/8" = 1'-0"



| $\bigoplus$ | NEW WALL-MOUNTED DUPLEX ELECTRICAL OUTLET                                                                                                                                                                                                                                                                                                                                                                                                                                        |
|-------------|--------------------------------------------------------------------------------------------------------------------------------------------------------------------------------------------------------------------------------------------------------------------