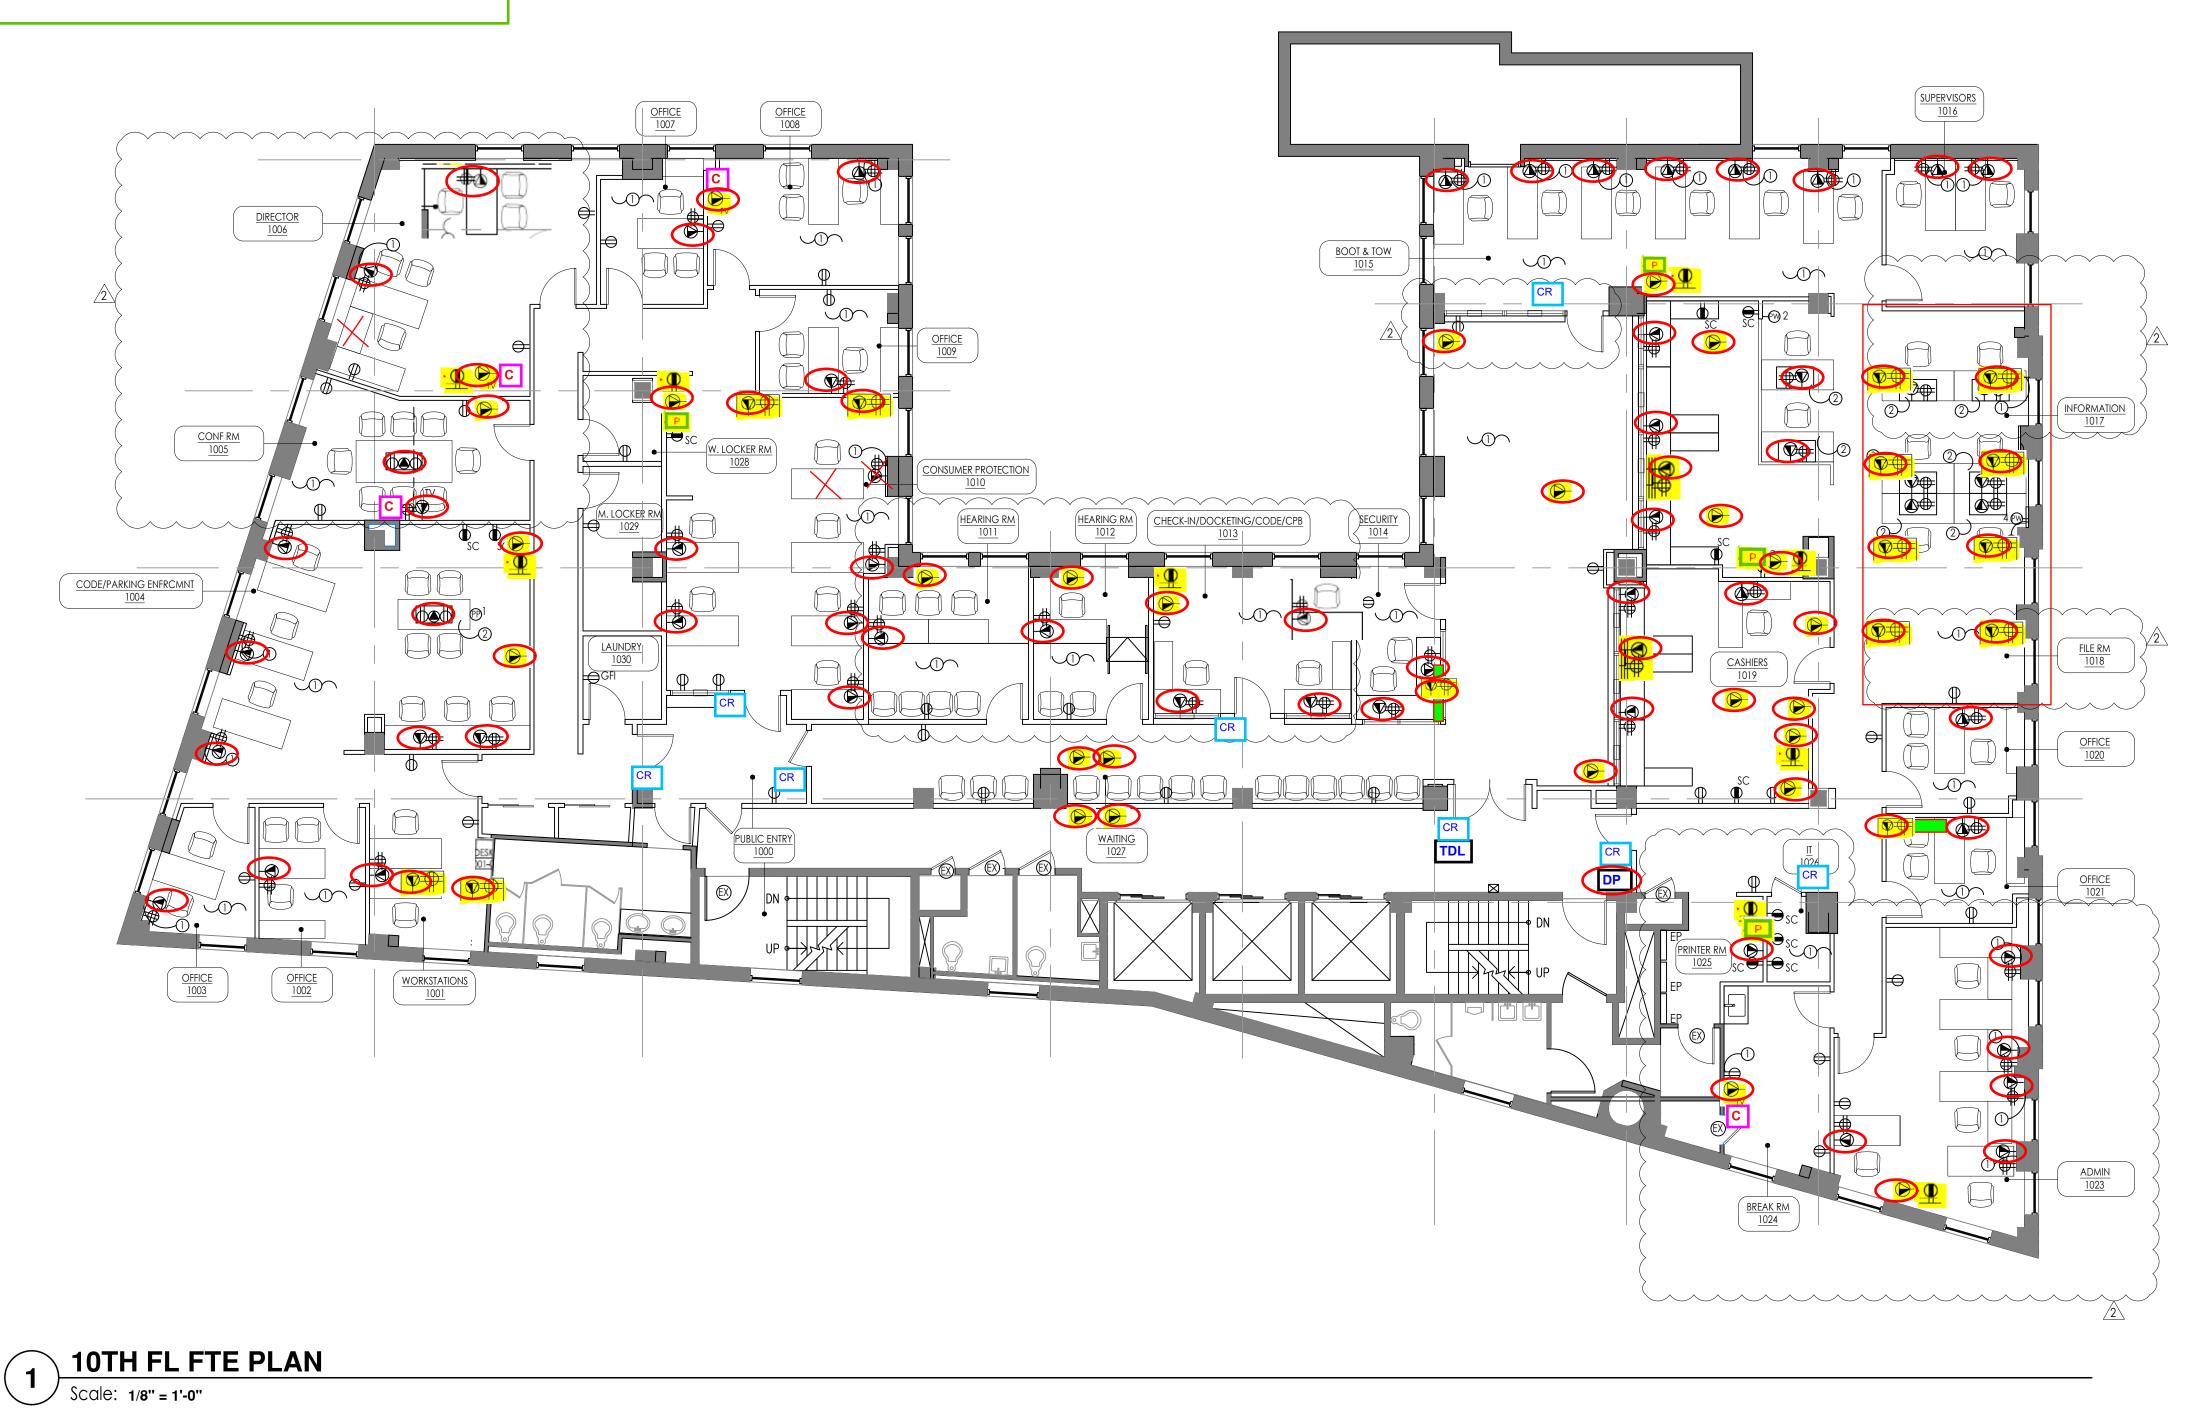

THE CITY OF YONKERS
20 SOUTH BROADWAY
YONKERS, NY 10701

10TH FL FTE PLAN

22118

DRAWN BY:

CHECKED BY:

A-410.00

= TV Cable Run (Cat6 and Coaxial Cable) - 5 Ft from floor

= Card Reader Run (4722B-AMZ-1CR Composite Cable)