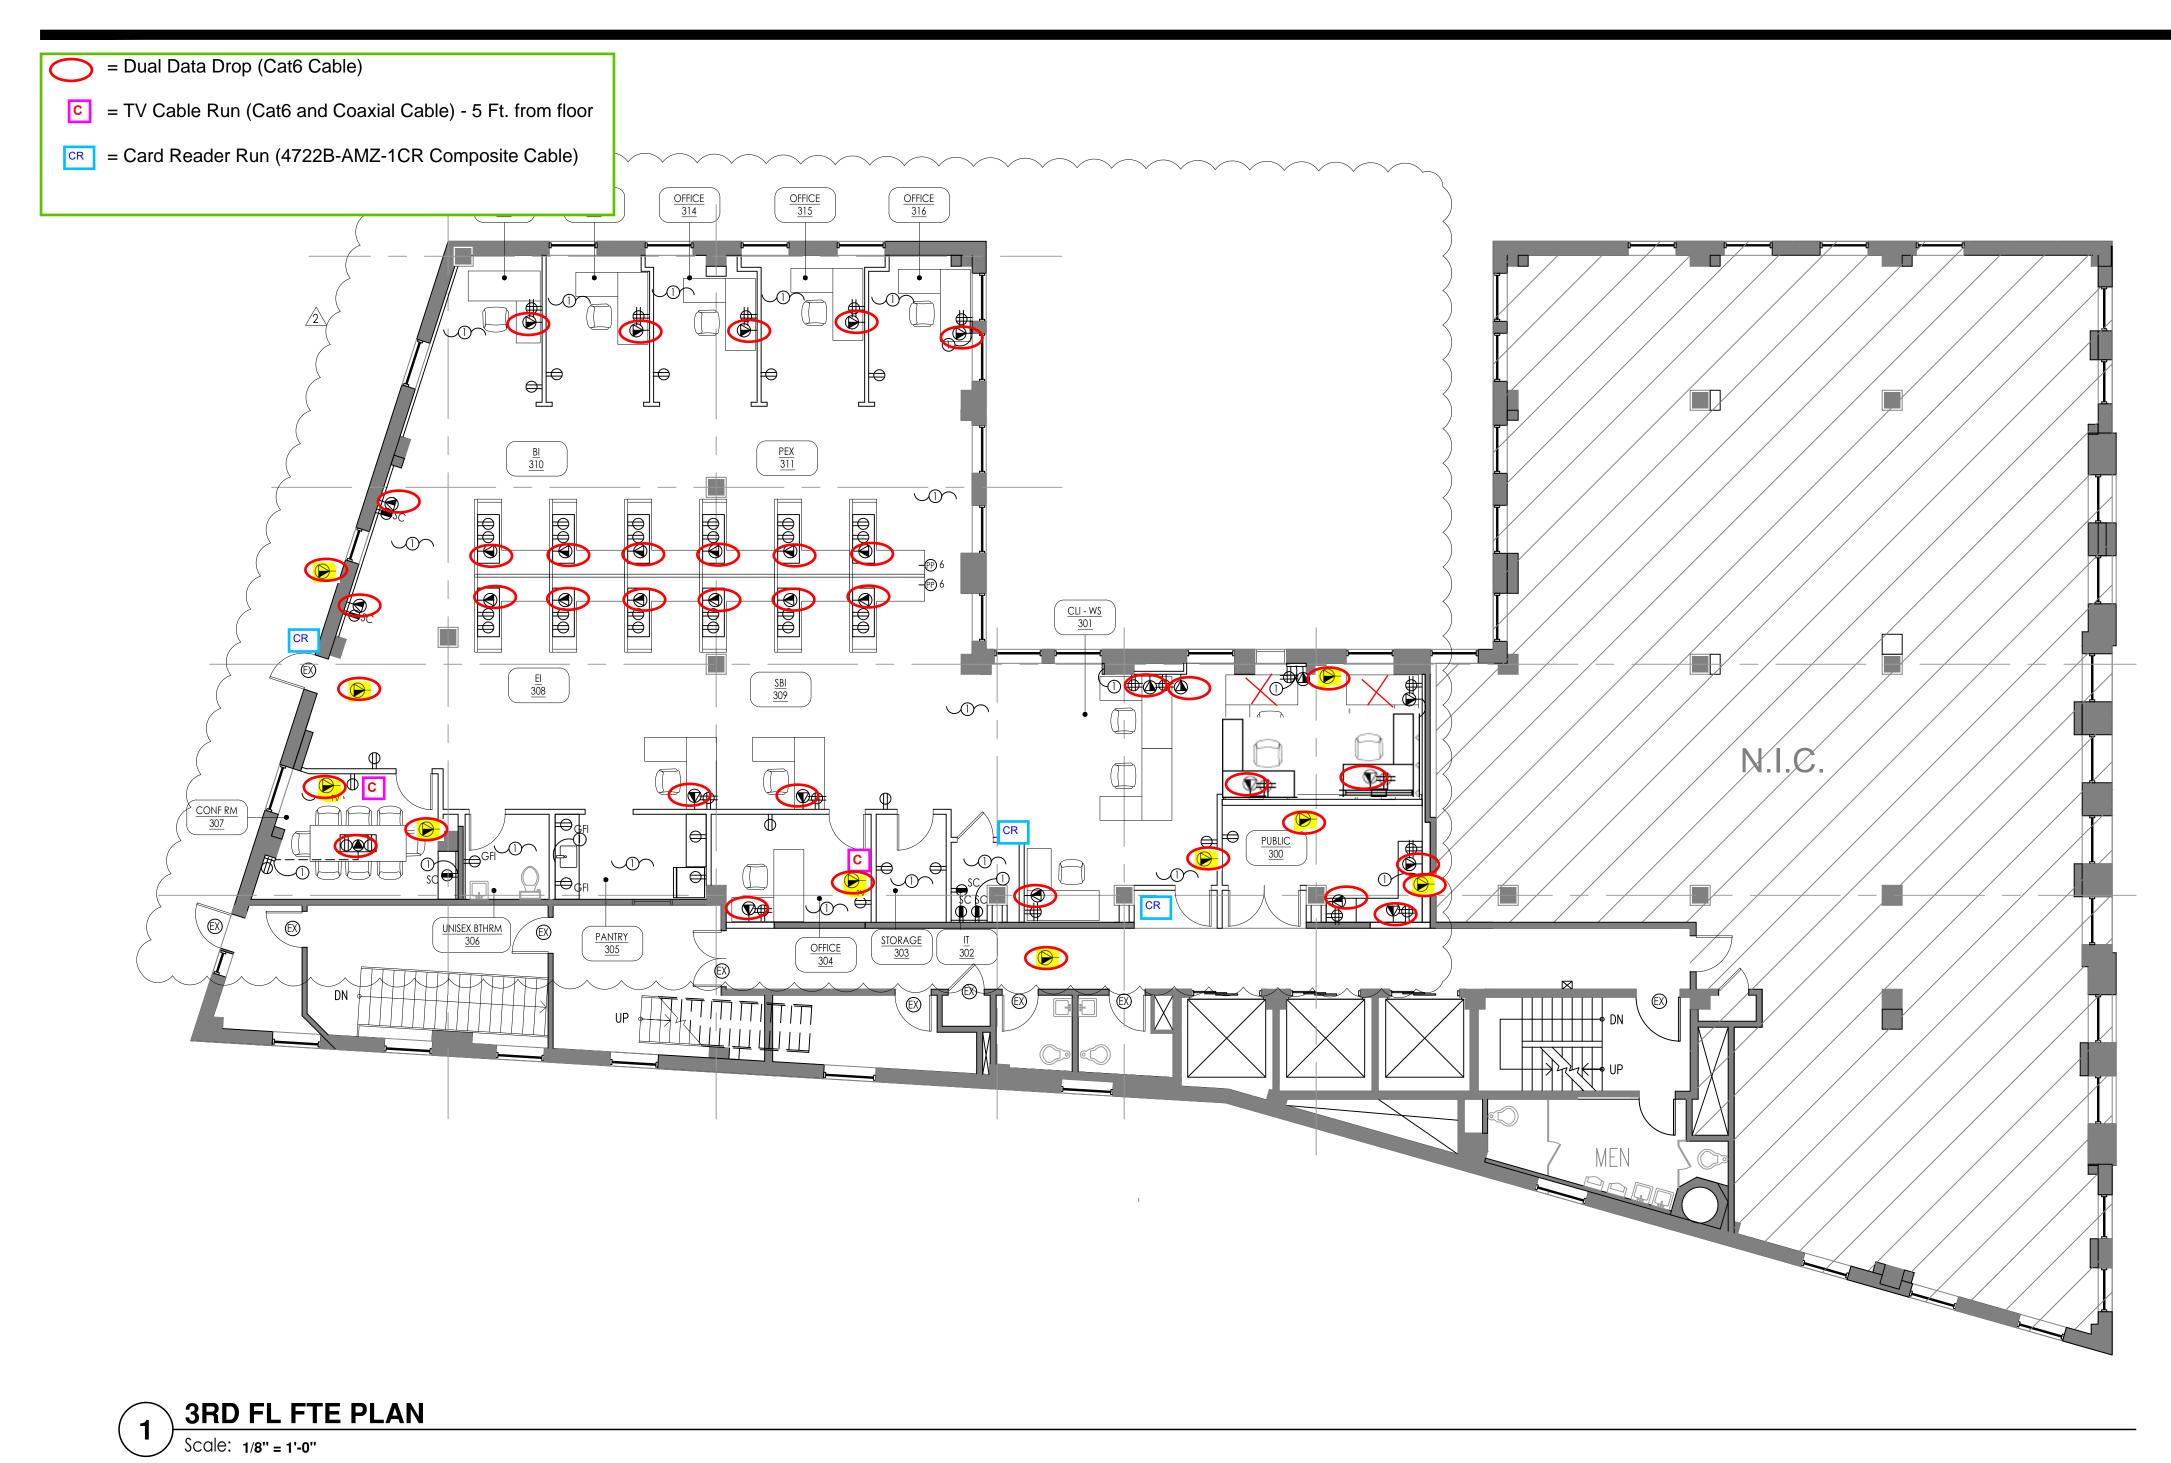

THE CITY OF YONKERS
20 SOUTH BROADWAY
YONKERS, NY 10701

SEAI

3RD FL FTE PLAN

22118

DRAWN BY :
CHECKED BY :

A-408.00

9TH FL FTE PLAN

Scale: 1/8" = 1'-0"