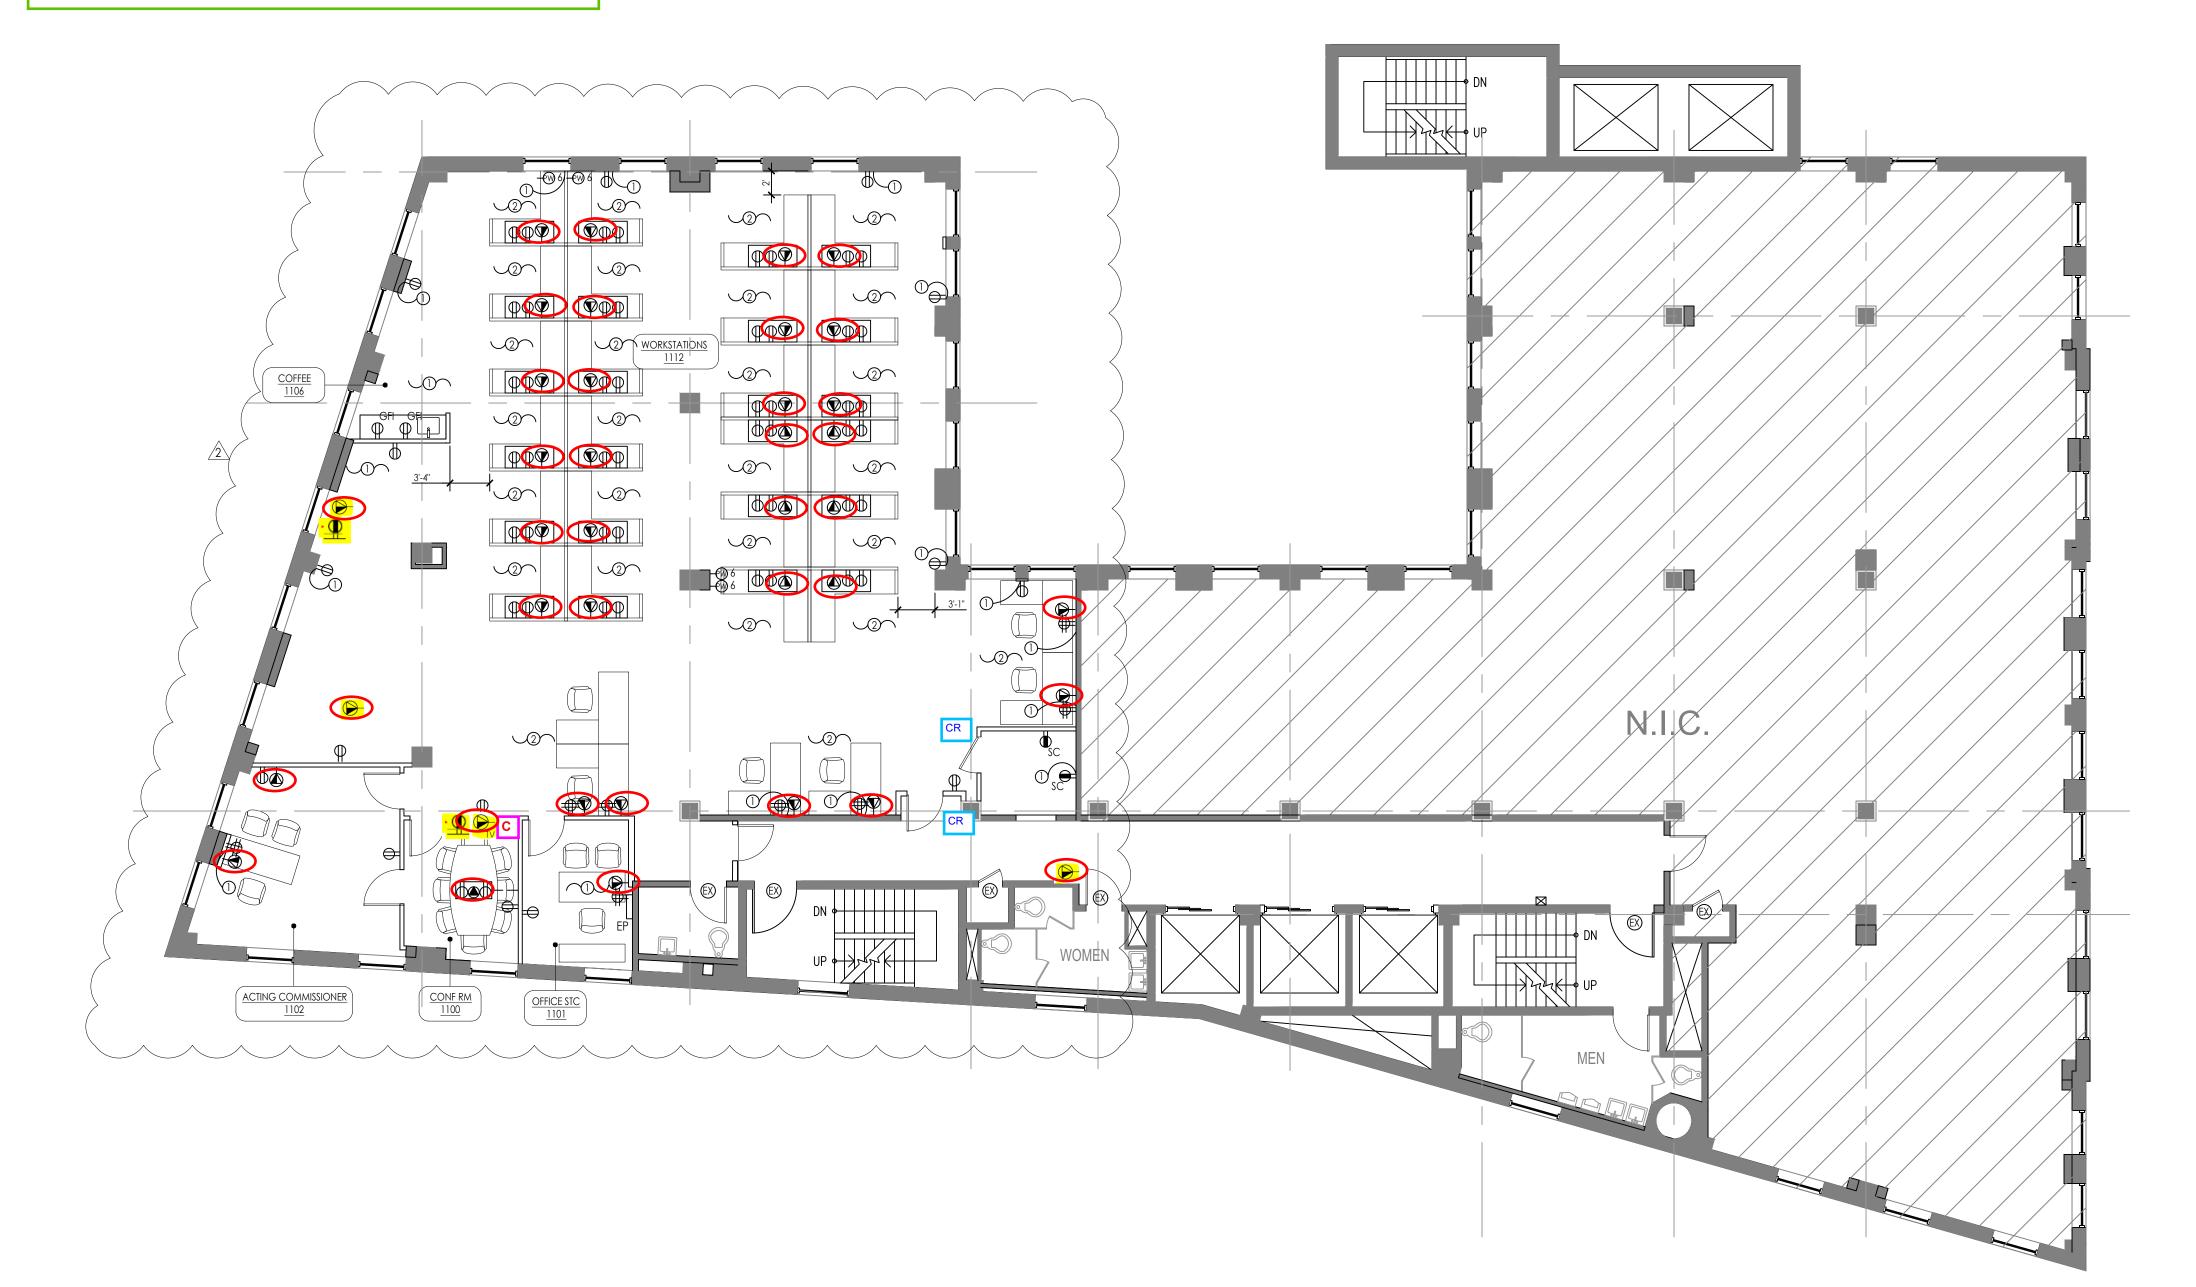

| $\bigoplus$       | NEW WALL-MOUNTED DUPLEX ELECTRICAL OUTLET                                                                                                                                                                                                                                                                                                                                                                                    |
|-------------------|------------------------------------------------------------------------------------------------------------------------------------------------------------------------------------------------------------------------------------------------------------------------------------------------------------------------------------------------------------------------------------------------------------------------------|
| <del></del>       | NEW WALL-MOUNTED QUADRUPLEX ELECTRICAL OUTLET                                                                                                                                                                                                                                                                                                                                                                                |
|                   | NEW WALL-MOUNTED TELE/DATA J-BOX, WITH DRAG LINE ONLY                                                                                                                                                                                                                                                                                                                                                                        |
| TV                | NEW WALL-MOUNTED TELE/DATA J-BOX WITH DRAG LINE ONLY FOR TV                                                                                                                                                                                                                                                                                                                                                                  |
| $\bigoplus_{GFI}$ | NEW WALL-MOUNTED DUPLEX OUTLET WITH GROUND FAULT INTERRUPTER                                                                                                                                                                                                                                                                                                                                                                 |
| SC<br>SC          | NEW WALL-MOUNTED SEPARATE CIRCUIT DUPLEX ELECTRICAL OUTLET                                                                                                                                                                                                                                                                                                                                                                   |
| •                 | NEW WALL-MOUNTED DEDICATED CIRCUIT DUPLEX ELECTRICAL OUTLET                                                                                                                                                                                                                                                                                                                                                                  |
| €W #              | NEW POWER WHIP TO FEED WORKSTATIONS / FURNITURE SYSTEM.  '#' - INDICATES NUMBER OF WORKSTATIONS SERVED. COORDINATE WITH TENANT FURNITURE SPECS FOR POWER REQUIREMENTS. GC IS TO PROVIDE DRAG LINE ONLY FOR ALL TELE/DATA. EXACT LOCATION TO BE COORDINATED IN FIELD WITH TENANT & TENANT FURNITURE VENDOR                                                                                                                    |
| <b>PP</b> #       | NEW POWER POLE TO FEED WORKSTATIONS / FURNITURE SYSTEM.  '#' - INDICATES NUMBER OF WORKSTATIONS SERVED. COORDINATE WITH TENANT FURNITURE SPECS FOR POWER REQUIREMENTS. GC IS TO PROVIDE DRAG LINES ONLY FOR ALL TELE/DATA. EXACT LOCATION TO BE COORDINATED IN FIELD WITH TENANT & TENANT FURNITURE VENDOR                                                                                                                   |
| $\bigcirc$        | NEW TENANT FURNITURE POWER WITH (1) QUAD ELECTRICAL OUTLET AND DATA. EXACT REQUIREMENTO BE COORDINATED WITH TENANT FURNITURE SPECS AND VENDOR. GC IS TO PROVIDE PULL STRINGFOR ALL TELE/DATA                                                                                                                                                                                                                                 |
| $\bigcirc$        | NEW TENANT WORKSTATION POWER WITH (2) DUPLEX ELECTRICAL OUTLETS & DATA. EXACT REQUIREMENTS TO BE COORDINATED WITH TENANT FURNITURE SPECS AND VENDOR. GC IS TO PROV PULL STRING FOR ALL TELE/DATA                                                                                                                                                                                                                             |
|                   | NEW TENANT FURNITURE POWER WITH (2) DUPLEX ELECTRICAL OUTLETS & DATA OUTLETS. EXACT REQUIREMENTS TO BE COORDINATED WITH TENANT FURNITURE SPECS AND VENDOR. GC IS TO PROVIDING LINE FOR ALL TELE/DATA. GC IS TO RUN POWER & DRAG LINES FOR DATA VIA NEW SLIM RACEWAY BY LEGRAND OR EQUAL TO AVOID TRIPPING HAZARD. COORDINATE RUN IN FIELD WITH TENANT & TENANT FURNITURE VENDOR                                              |
| NOTES             | GENERAL NOTES:  ALL OUTLETS TO BE LAID OUT IN FIELD FOR APPROVAL BY TENANT PRIOR TO INSTALLATION  ALL FURNITURE IS TO BE FURNISHED AND INSTALLED BY TENANT. GC IS TO MAKE ELECTRICAL CONNECTION TO WORKSTATIONS  COORDINATE ALL FURNITURE POWER REQUIREMENTS WITH TENANT SPECS  ALL BASE BUILDING WALLS WITH POWER AND/OR DATA ARE TO BE FURRED OUT AS REQUIRED TO CONCEAL ALL CONDUITS. THERE ARE TO BE NO EXPOSED CONDUITS |
| 1)                | GC IS TO FURR OUT WALL AS REQUIRED SO TELECOM, ELECTRICAL OUTLETS, AND FIRE DEVICES ARE FLUSH AND CONDUITS HIDDEN ESPECIALLY ON BASE BUILDING WALLS                                                                                                                                                                                                                                                                          |
| 2                 | GC IS TO COORDINATE WITH TENANT & TENANT FURNITURE VENDOR TO CONFIRM FURNITURE IS POWERED AND EXACT POWER REQUIREMENTS. IF NOT POWERED, GC IS TO RUN POWER IN NEW SLIF RACEWAY BY LEGRAND OR EQUAL TO AVOID TRIPPING HAZARD TO NEW SURFACE MOUNTED FLOOR BOX. GC IS TO PROVIDE DRAG LINES ONLY FOR ALL TELE/DATA                                                                                                             |