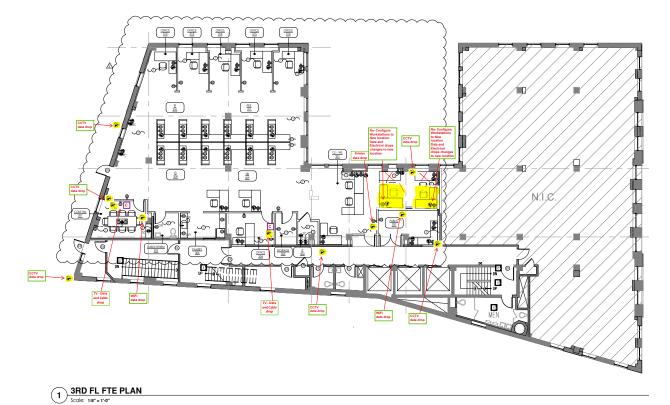

| FURNITURE, TELEPHONE AND ELECTRICAL LEGEND |                                                                                                                                                                                                                                                                                                                                                                                                                                                                                   |  |
|--------------------------------------------|-----------------------------------------------------------------------------------------------------------------------------------------------------------------------------------------------------------------------------------------------------------------------------------------------------------------------------------------------------------------------------------------------------------------------------------------------------------------------------------|--|
| Ψ                                          | NEW WALL-MOUNTED DUPLEX ELECTRICAL OUTLET                                                                                                                                                                                                                                                                                                                                                                                                                                         |  |
| #                                          | NEW WALL-MOUNTED QUADRUPLEX ELECTRICAL OUTLET                                                                                                                                                                                                                                                                                                                                                                                                                                     |  |
| <b>→</b>                                   | NEW WALL-MOUNTED TELE/DATA J-BOX, WITH DRAG LINE ONLY                                                                                                                                                                                                                                                                                                                                                                                                                             |  |
| <b>₽</b>                                   | NEW WALL-MOUNTED TELE/DATA J-BOX WITH DRAG LINE ONLY FOR TV                                                                                                                                                                                                                                                                                                                                                                                                                       |  |
| Фся                                        | NEW WALL-MOUNTED DUPLEX OUTLET WITH GROUND FAULT INTERRUPTER                                                                                                                                                                                                                                                                                                                                                                                                                      |  |
| Φ <sup>SC</sup>                            | NEW WALL-MOUNTED SEPARATE CIRCUIT DUPLEX ELECTRICAL QUILET                                                                                                                                                                                                                                                                                                                                                                                                                        |  |
| Φ                                          | NEW WALL-MOUNTED DEDICATED CIRCUIT DUPLEX ELECTRICAL OUTLET                                                                                                                                                                                                                                                                                                                                                                                                                       |  |
| φ#                                         | NEW POWER WHIP TO FEED WORKSTAILONS / FURNITURE SYSTEM. "# - INDICATES NUMBER OF WORKSTAILONS SERVED. COORDINATE WITH TENANT FURNITURE SPECS FOR POWER SEQUEMENTS. CG. STO FORVODE DRAG IN ONLY FOR ALL TELE/DATA. EXACT LOCATION TO BE COORDINATED IN FELD WITH TENANT & TENANT FURNITURE VENDOR                                                                                                                                                                                 |  |
| φ#                                         | NEW POWER POLE TO FEED WORKSTATIONS / FURNITURE SYSTEM.  "F - INDICATES NUMBER OF WORKSTATIONS SERVED. COORDINATE WITH TENANT FURNITURE SPECS FOR POWER SEQUEMENTS. CG. STO FORVODE DRUG LINES ONLY FOR ALL TIELEDATA. EXACT LOCATION TO BE COORDINATED IN FIELD WITH TENANT & TENANT FURNITURE VENDOR.                                                                                                                                                                           |  |
| <b>₽</b>                                   | HEW TEMANT RUNNITUSE POWER WITH (1) QUAD ELECTRICAL OUTLET AND DATA. EXACT REQUIREMENTS<br>TO BE COORDINATED WITH TEMANT FURNITUSE SPECS AND VENDOR. GC IS TO PROVIDE PULL STRING<br>FOR ALL TELEFONTA.                                                                                                                                                                                                                                                                           |  |
| Ффф                                        | NEW TENANT WORKSTATION POWER WITH (2) DUPLEX ELECTRICAL OUTLETS & DATA. EXACT REQUIREMENTS TO BE COOKDINATED WITH TENANT FURNITURE SPECS AND VENDOR. GC IS TO PROVIDE PULL STRING FOR ALL TELEFORM.                                                                                                                                                                                                                                                                               |  |
| <b>Φ</b> ΦΦ                                | NEW IEAAM FRANIUSE POWER WITH JO DUPLE RECTRICAL OURLES & DATA OURLES EACT<br>SEQUERCHENTS DE COCODINATION WITH TRANIF FRANIES SPECA AND SHOOCK OC STO PROVIDE<br>DRAG LINE FOR ALL TELEDATA. GC S TO RUN POWER & DRAG LINES FOR DATA VIA NEW SLIM<br>RACCEWAY BY LEGRAND OR EQUAL TO AVOID TREPPING HAZARD, COOKDINATE RUN IN FELD WITH<br>TRANIFA TENNAT HENRIES VERDOOR.                                                                                                       |  |
| NOTES                                      | GENERAL NOTES:  ALL DUTIES TO SE LAD DUT IN RELD FOR APPROVAL BY TENANT PROR TO INSTALLATION  ALL STRENGTHER STOSE HORSHED AND INSTALLED BY TENANT. CC STO MAKE SECTIONAL  CONCIDENTAL THE REMINISTE FORMS ENGURSHED WITH THE HAND SPEC.  ALL BURS BULDING WALLS WITH FOWER AND/OR DATA, ARE TO SE FIRSHED OUT AS REQUIRED  ALL BURS BULDING WALLS WITH FOWER AND/OR DATA, ARE TO SE FIRSHED OUT AS REQUIRED  TO CONCIDENTAL COMPUSES, THERE AND END NOTE AND THE AND THE SECRET. |  |
| 0                                          | GC IS TO FURR OUT WALL AS REQUIRED SO TELECOM, ELECTRICAL OUTLETS, AND FIRE<br>DEVICES ARE FLUSH AND CONDUITS HIDDEN ESPECIALLY ON BASE BUILDING WALLS                                                                                                                                                                                                                                                                                                                            |  |
|                                            | GC IS TO COORDINATE WITH TENANT IL TENANT FURNITURE VENDOR TO CONFIRM FURNITURE IS<br>POWERED AND EXACT POWER REQUIREMENTS. IF HOT POWERED, GC IS TO RUN POWER IN NEW SUM<br>RACEWAY BY LEGRAND, OR EQUAL TO AVOID TRIPPING HAZARD TO NEW SURFACE MOUNTED FLOOR<br>BOX. GC IS TO PROVIDE DRAG BINS ONLY FOR ALL TELEFORTA.                                                                                                                                                        |  |

THE CITY OF YONKERS 20 SOUTH BROADWAY YONKERS, NY 10701

3RD FL FTE PLAN

22118

DRAWN BY: CHECKED BY:

A-408.00