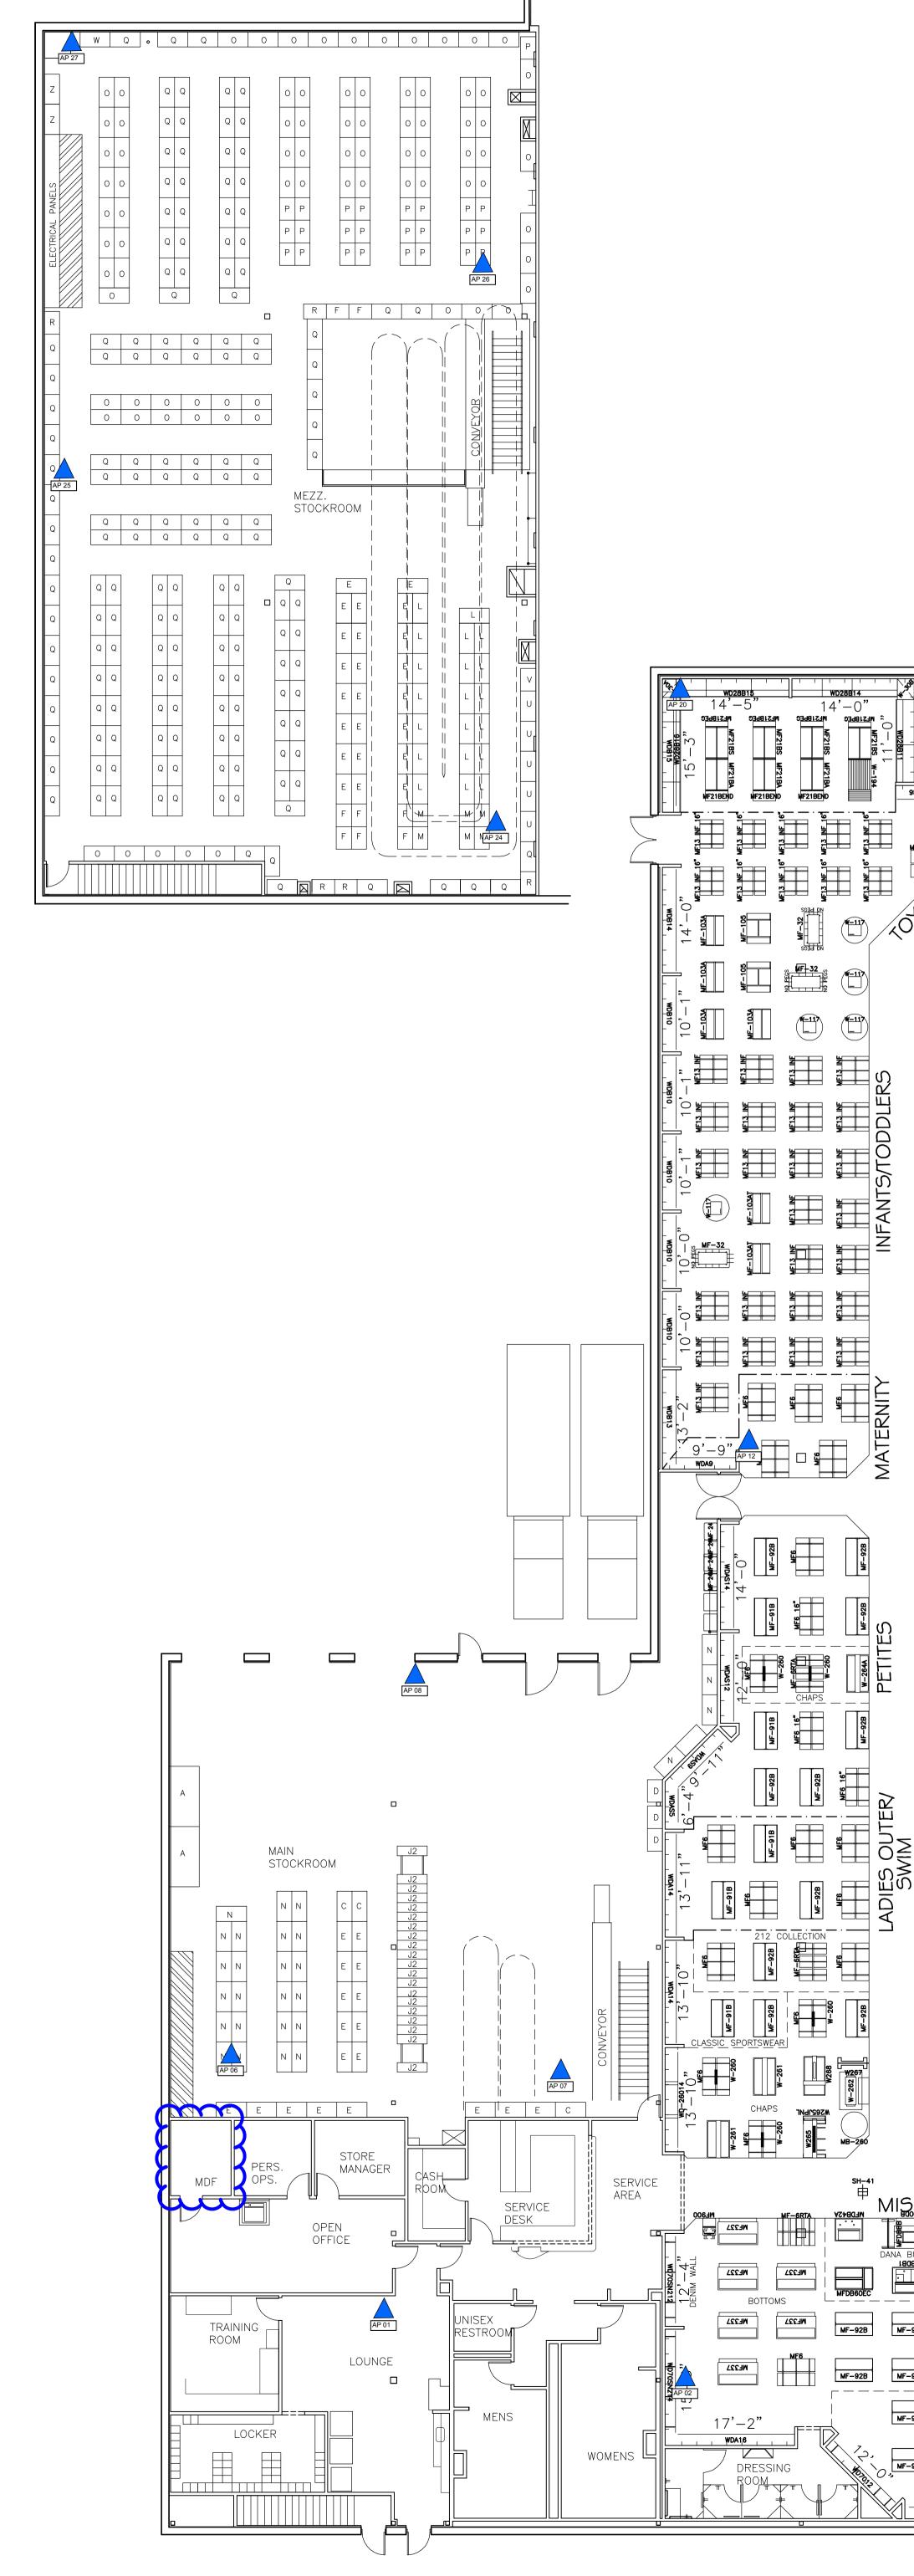

| SW C         | <b>OLORADO</b>                                                        | SPRINGS                  |
|--------------|-----------------------------------------------------------------------|--------------------------|
|              | ) SPRINGS, CO 80906                                                   | 10687                    |
| N56 W17000 I | PARTMENT STORES,<br>RIDGEWOOD DRIVE<br>FALLS, WISCONSIN 530<br>3-7000 |                          |
| 88K-2        | F-SFL COL                                                             | D CLASSIC                |
|              | BER 2003                                                              |                          |
| MARK         | (ET:                                                                  | COLORADO SPRINGS, CO     |
|              | E GRAND OPENING:<br>ODEL DATE:                                        | 10/10/2003<br>00/00/0000 |
| ISSUED TO    | ) AND PLAN UPDATES:                                                   |                          |
| DATE BY D    | DESCRIPTION                                                           |                          |
| -            |                                                                       |                          |
|              | -                                                                     |                          |
| ·            |                                                                       |                          |
|              |                                                                       |                          |
|              | -                                                                     |                          |
|              | -                                                                     |                          |
|              |                                                                       |                          |
|              |                                                                       |                          |
| -            | _                                                                     |                          |